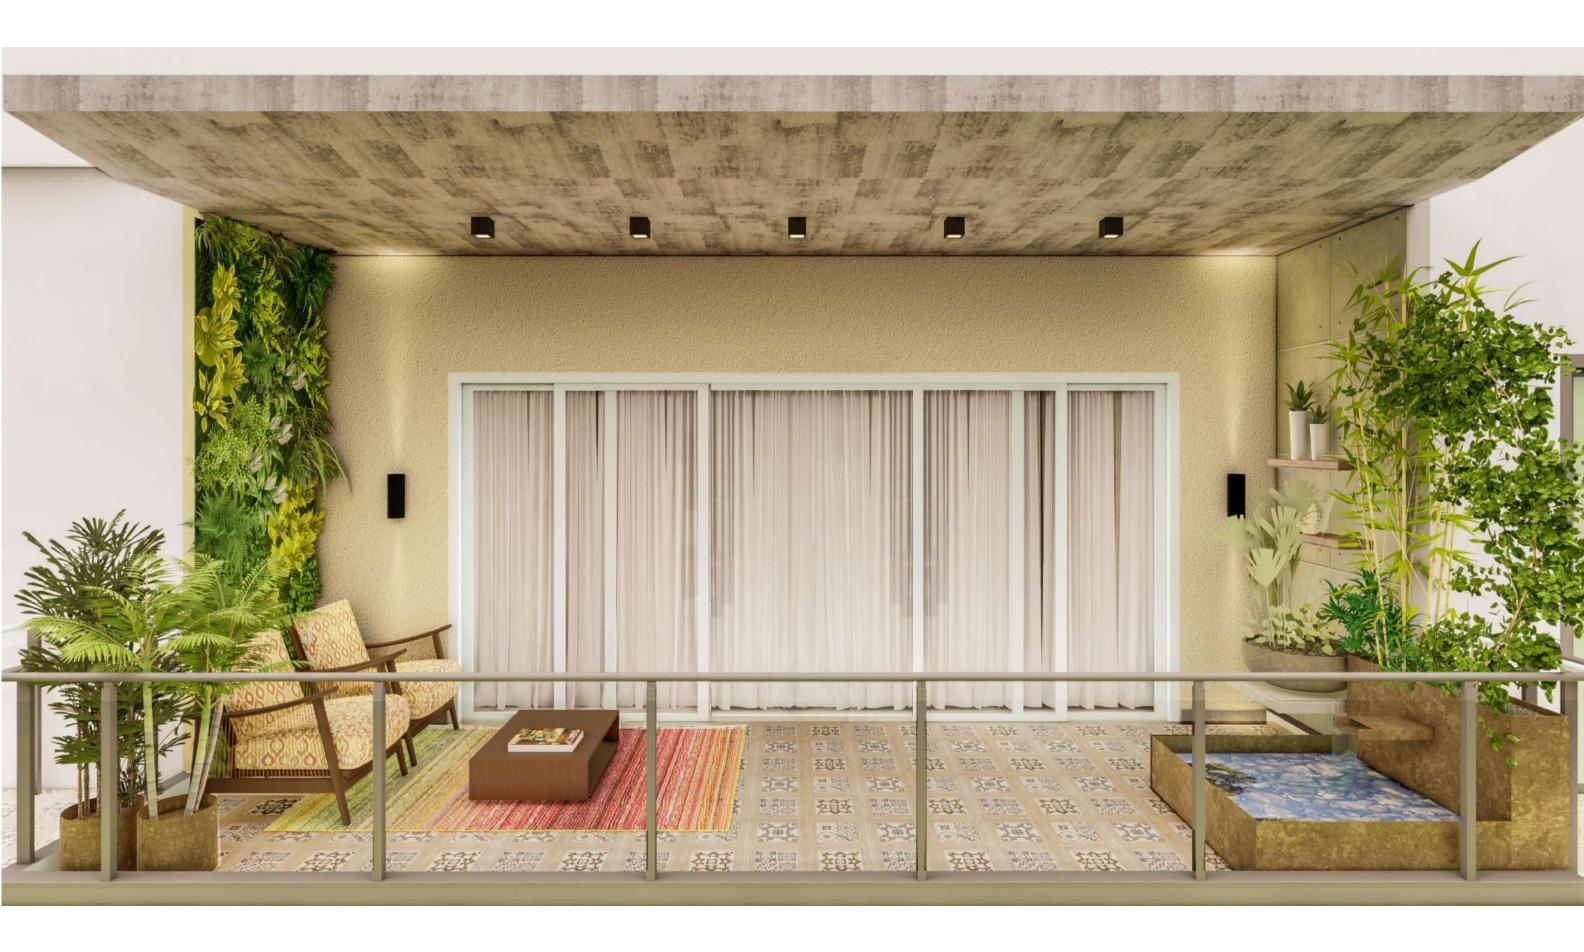

# BALCONY CONNECTED WITH DINING ROOM (11'2" X 8')

- Step outside on your balcony and take advantage of that extra outdoor space.
- It is a great place to zap stress, be creative, and enjoy good time with family and friends.
- Spacious balcony can give you the perfect opportunity to practice basic yoga or sit and meditate to relax your body and mind.