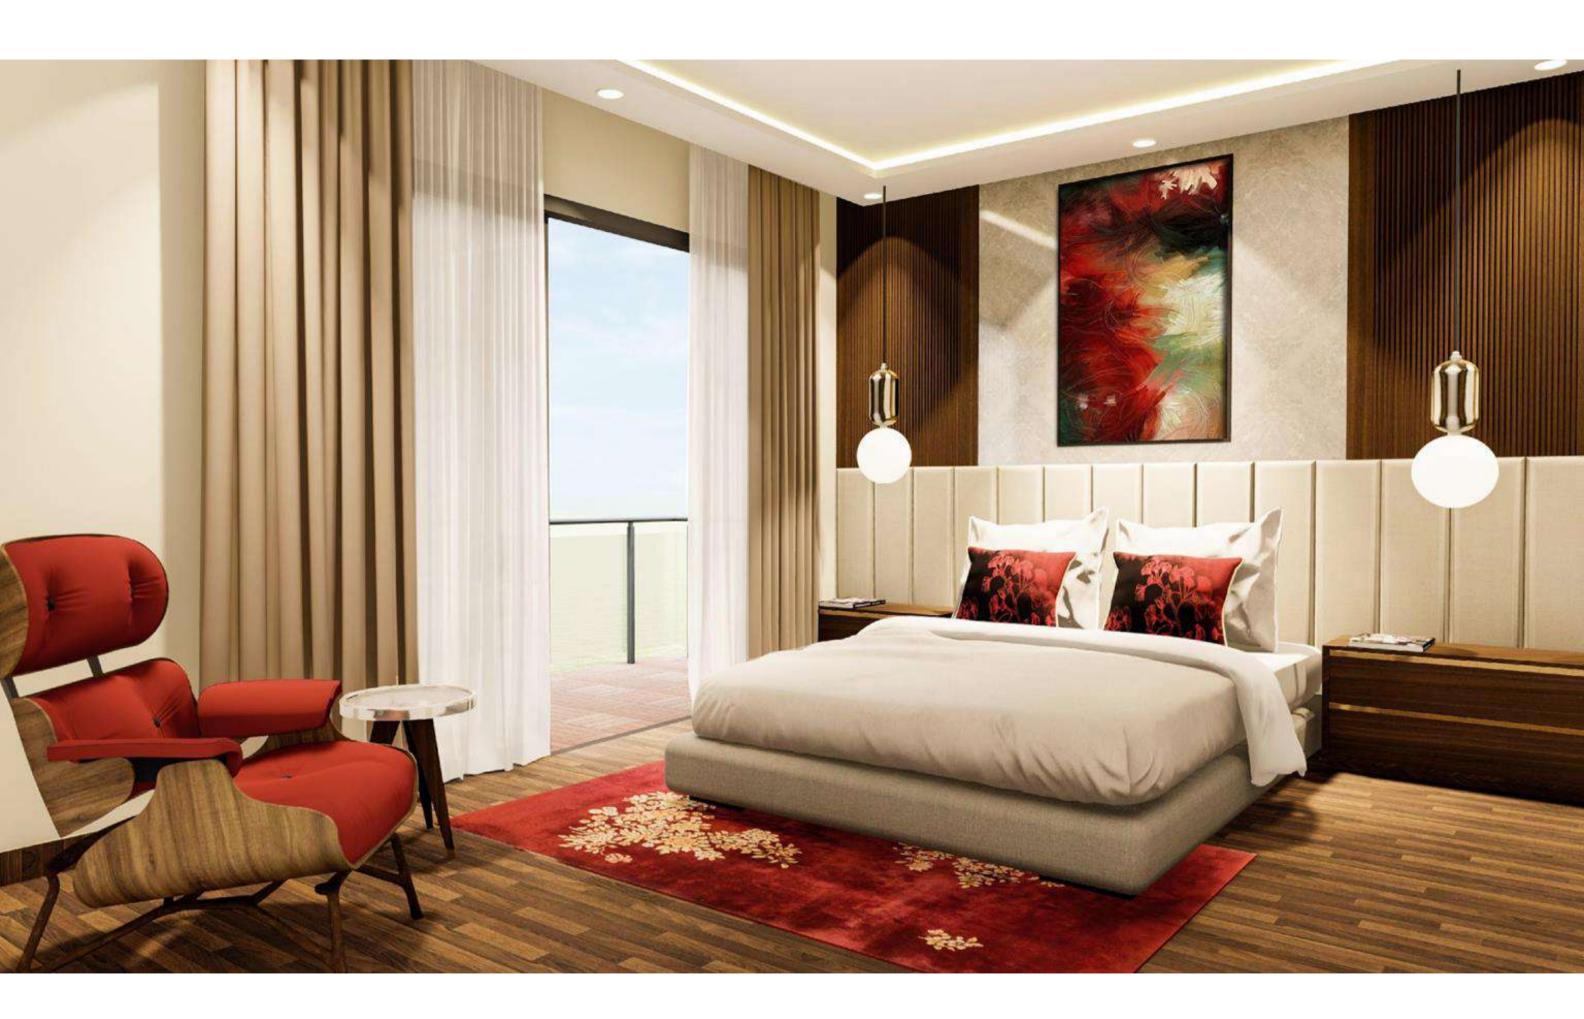

43

Master Bedroom 01 (16'3" x 12'2")

DRESS 01 (9'2" X 5'3") WASHROOM 01 (9'2" X 5'3")

# Dressing in Master Bedroom (9'2" x 5'3")

- All bedrooms comes with an indulgent En-suite.
- Sophisticated colour palette and sensitively selected materials and fittings combine to create a serene and relaxing oasis of calm.
- Park View's luxury designer dressing have got every base covered.