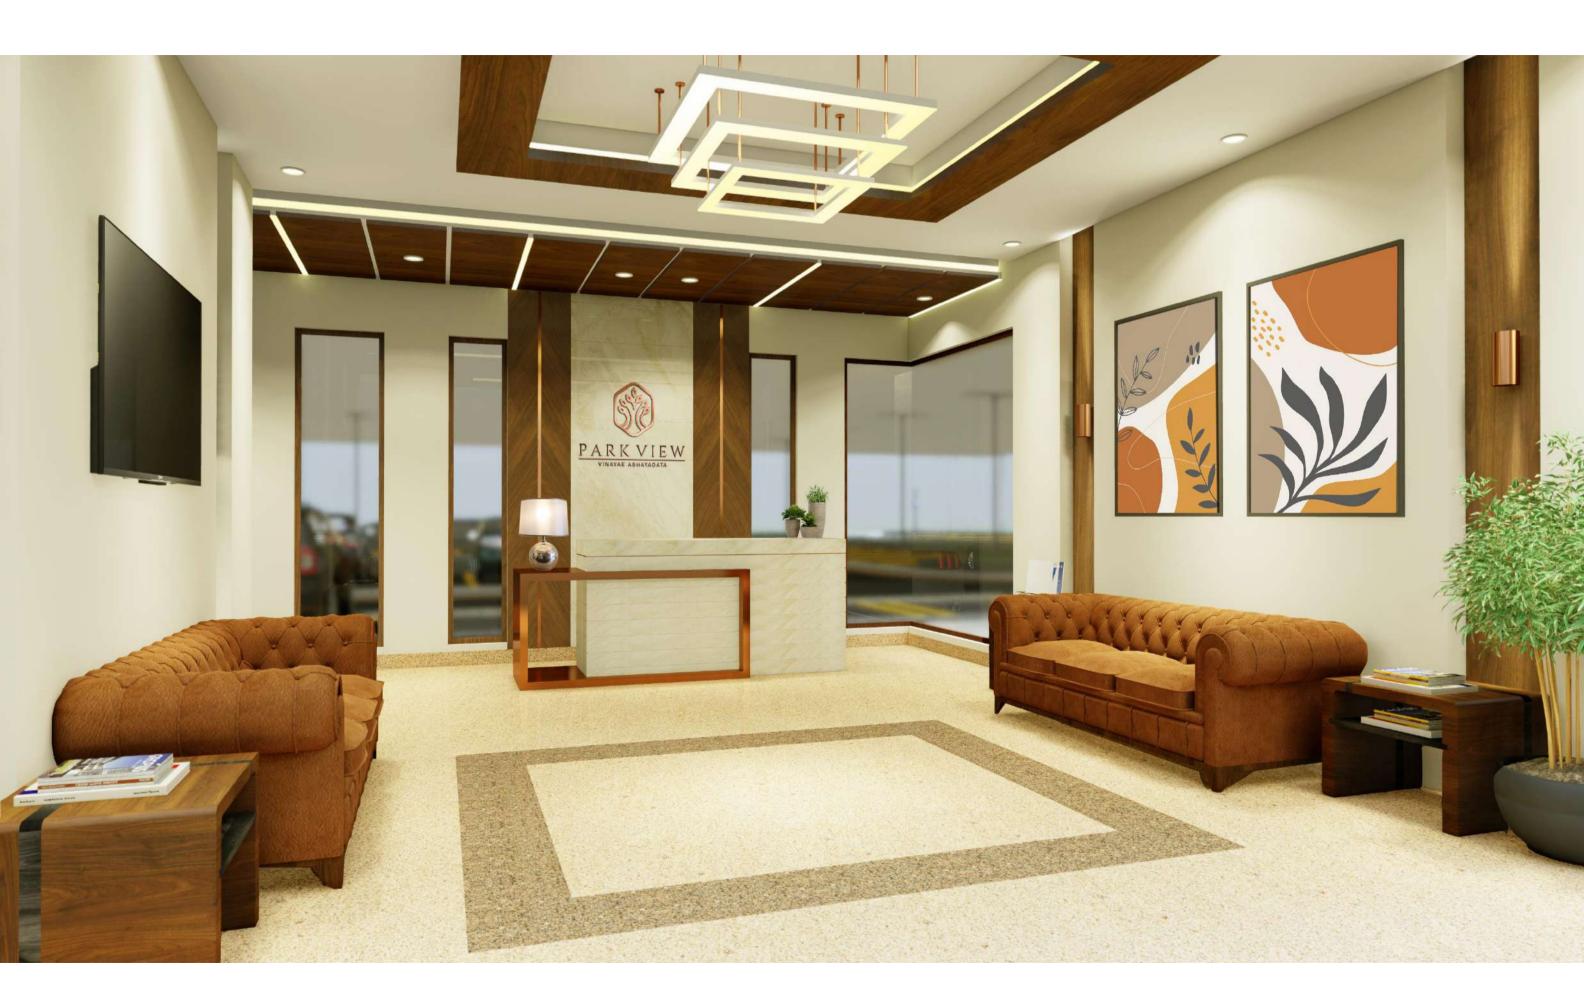

## ENTRANCE RECEPTION BLOCK B

The grandeur of the reception and lobby that welcomes residents home, the openness of the surrounding parkland and the vast array of amenities on hand all contribute to the impressive sense of scale pervading the scheme.

At Park View there is space to live, breathe and unwind.
Beautifully!

## RECEPTION LOBBY (17' X 21')

- Majestic air conditioned entrance reception
- Waiting lounge