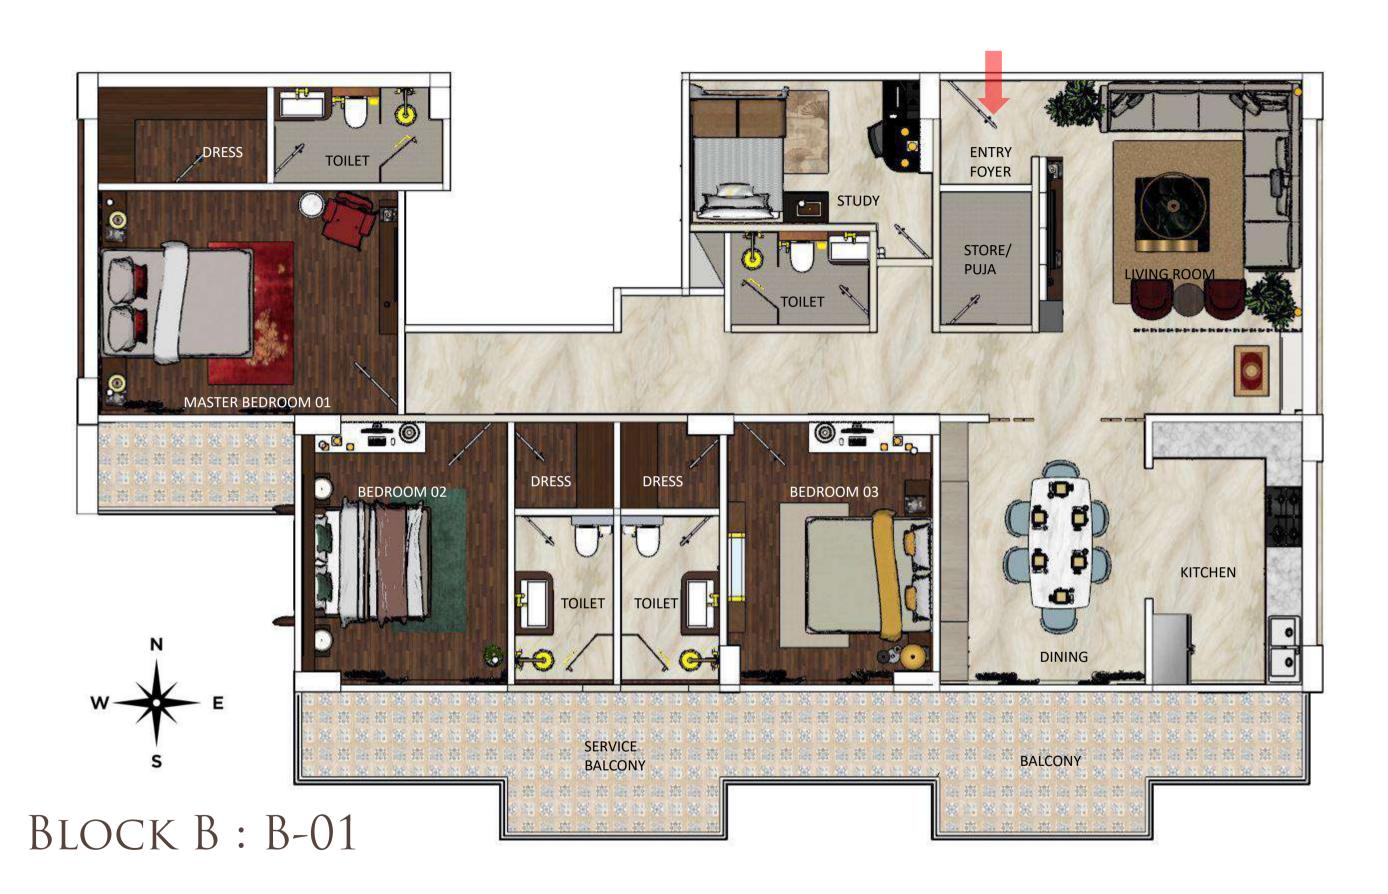

#### BLOCK B: B-01 (3 BHK + STUDY ROOM)

BUILT UP AREA = 2166.67 SQ.FT. CARPET AREA = 1621.80 SQ.FT.

Park View offers a 3 BHK flat with a study room in Block B: B-01...

#### Areas included:

- Spacious Living Room
- Dining Area & Kitchen
- 3 Bedrooms with En-Suite
- Study Room
- Service & other Balconies

#### LIVING ROOM

BALCONY SIDE (19'8" X 18'2")

- There are series of efficient space planning techniques utilized to carve out meaningful representation of the space that you see around.
- Wide glazing brings maximum daylight and ventilation
- Light up the sky, or at least your living room, with an eye-catching modern chandelier.

# LIVING ROOM TV PANEL SIDE (19'8" X 18'2")

- Adequate planning of space to have wide screen television, home theatre, music system and recessed wall niches to add the aesthetic appeal of your interiors.
- The luxurious contemporary space is designed to exceed your expectations.

# DINING AREA (11'2" X 14'2")

- Your home's dining area is the key to great getting-together moments.
- It can be designed to show combination of different materials, patterns, and colours, that will come out together perfectly.
- Enjoy an intimate gathering with family and friends.

# BALCONY CONNECTED WITH DINING ROOM (11'2" X 8')

- Step outside on your balcony and take advantage of that extra outdoor space.
- It is a great place to zap stress, be creative, and enjoy good time with family and friends.
- Spacious balcony can give you the perfect opportunity to practice basic yoga or sit and meditate to relax your body and mind.

# SPACIOUS KITCHEN (8'2" X 14'2")

- The kitchens aren't just a place to prepare, cook and store food - they are the heart of your home.
- It is equipped with state-of-the-art craftsman-made modular units from Godrej Interio or equivalent.
- Every detail is minutely thought upon while designing the kitchen including a chimney, tall unit for your appliances, sink and a basin double tap mixer.

43

Master Bedroom 01 (16'3" x 12'2")

DRESS 01 (9'2" X 5'3") WASHROOM 01 (9'2" X 5'3")

# Dressing in Master Bedroom (9'2" x 5'3")

- All bedrooms comes with an indulgent En-suite.
- Sophisticated colour palette and sensitively selected materials and fittings combine to create a serene and relaxing oasis of calm.
- Park View's luxury designer dressing have got every base covered.

B-01 | BLOCK B | PARK VIEW

BEDROOM 02 (11'2" X 14'3")

DRESS 02
(5'4" X 4'8")

Washroom 02 (5'4" x 9'2")

BEDROOM 03 (11'2" X 14'3")

> Dress 03 (5'4" x 4'8")

Washroom 03 (5'4" x 9'2")

B-01 | BLOCK B | PARK VIEW

# STUDY ROOM (10'11" X 7'10")

# Washroom (7'6" x 5'1")

- Everyone has to bring work home with them at some time and getting a dedicated spot for home office adds extra edge to your home.
- Even the kids need an area to sit and concentrate on homework or do computer research.
- Whatever your needs may be, Park View provides you an option to select a flat with dedicated study room and connected washroom.