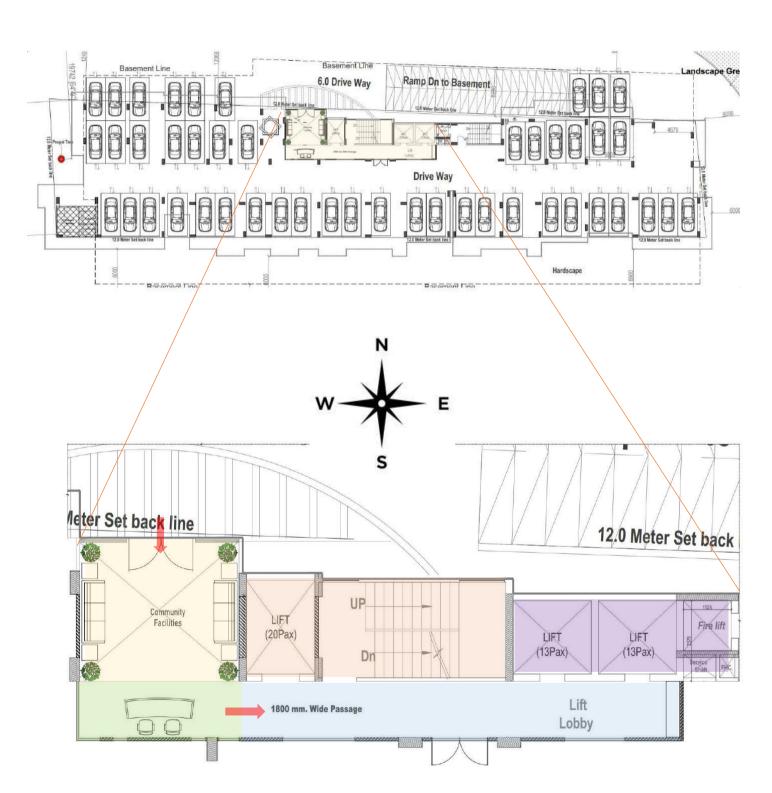

# MASTER PLAN BLOCK A & BLOCK B

## ENTRANCE RECEPTION BLOCK B

The grandeur of the reception and lobby that welcomes residents home, the openness of the surrounding parkland and the vast array of amenities on hand all contribute to the impressive sense of scale pervading the scheme.

#### RECEPTION CORRIDOR

- Adequate fire safety features as per NBC norms.
- Multiple elevators for vertical movement.

#### FLOOR CORRIDOR

- A smooth and quiet ride to your doorstep
- Aesthetically designed to attract people's attention