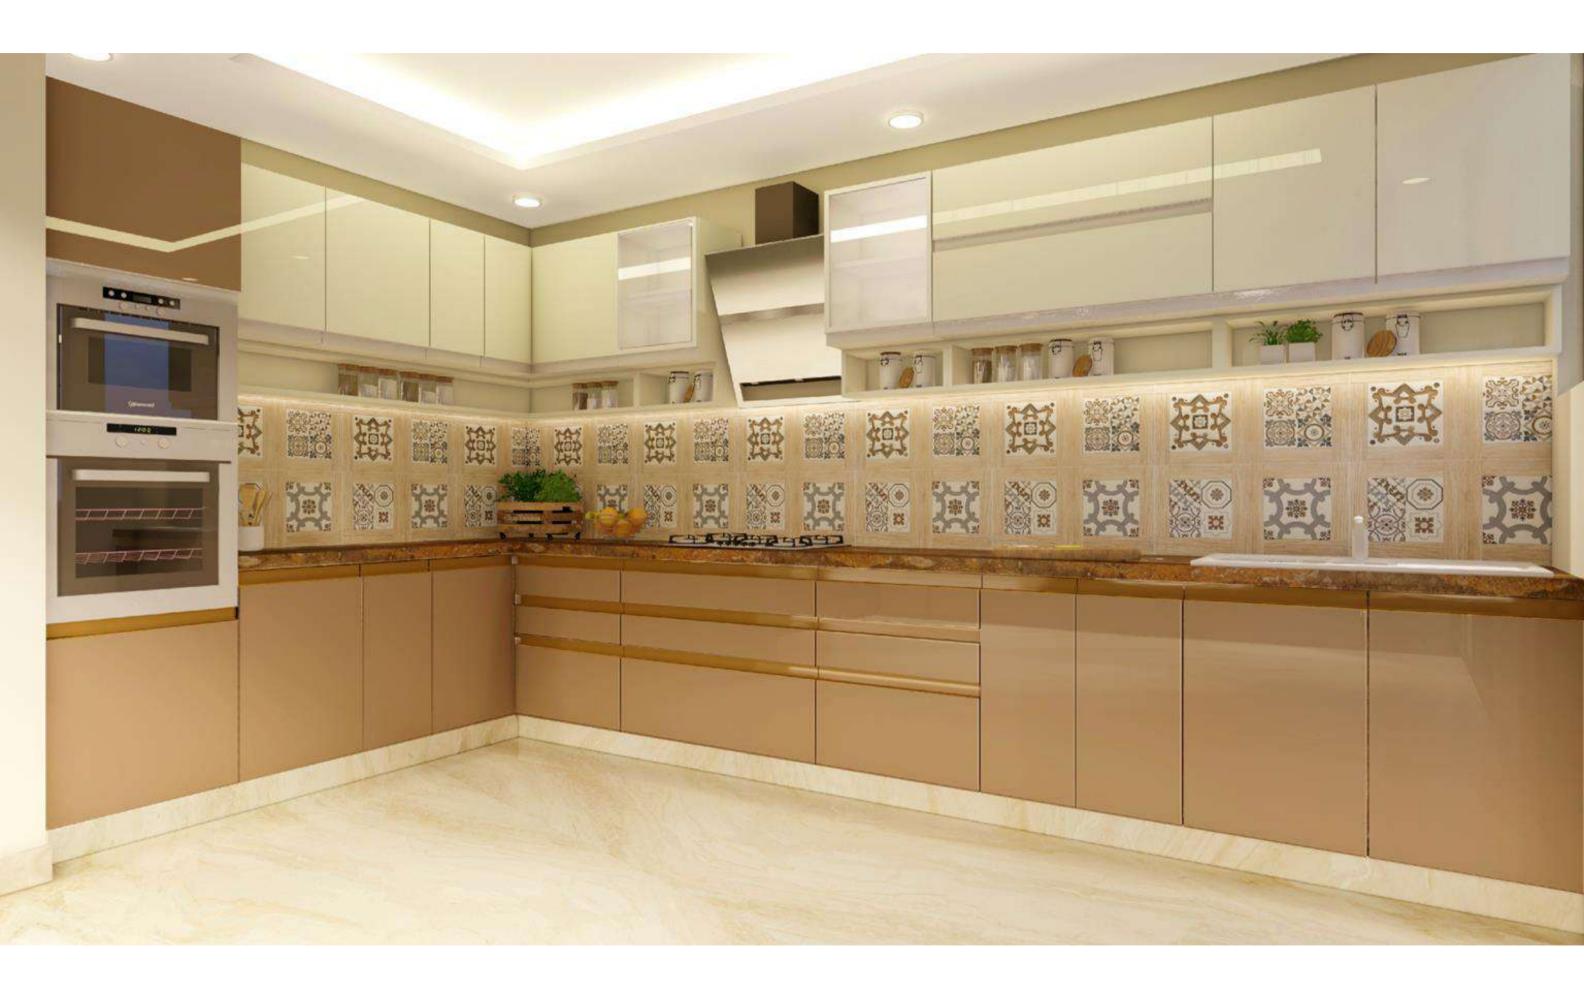

# SPACIOUS KITCHEN (8'2" X 14'2")

- The kitchens aren't just a place to prepare, cook and store food - they are the heart of your home.
- It is equipped with state-of-the-art craftsman-made modular units from Godrej Interio or equivalent.
- Every detail is minutely thought upon while designing the kitchen including a chimney, tall unit for your appliances, sink and a basin double tap mixer.