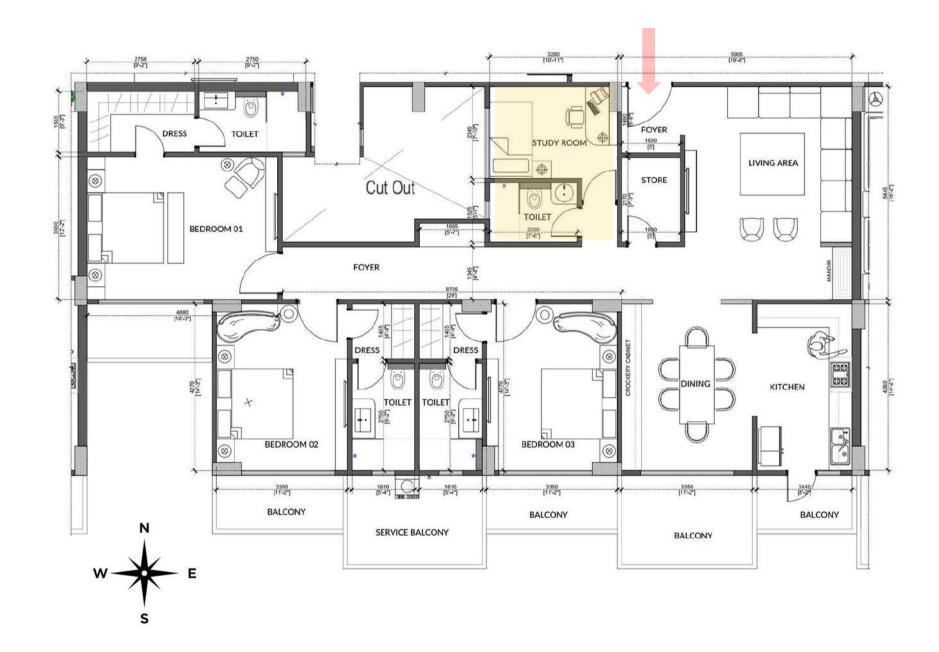

#### BLOCK B: B-01 (3 BHK + STUDY ROOM)

BUILT UP AREA = 2166.67 SQ.FT. CARPET AREA = 1621.80 SQ.FT.

Park View offers a 3 BHK flat with a study room in Block B: B-01...

#### Areas included:

- Spacious Living Room
- Dining Area & Kitchen
- 3 Bedrooms with En-Suite
- Study Room
- Service & other Balconies