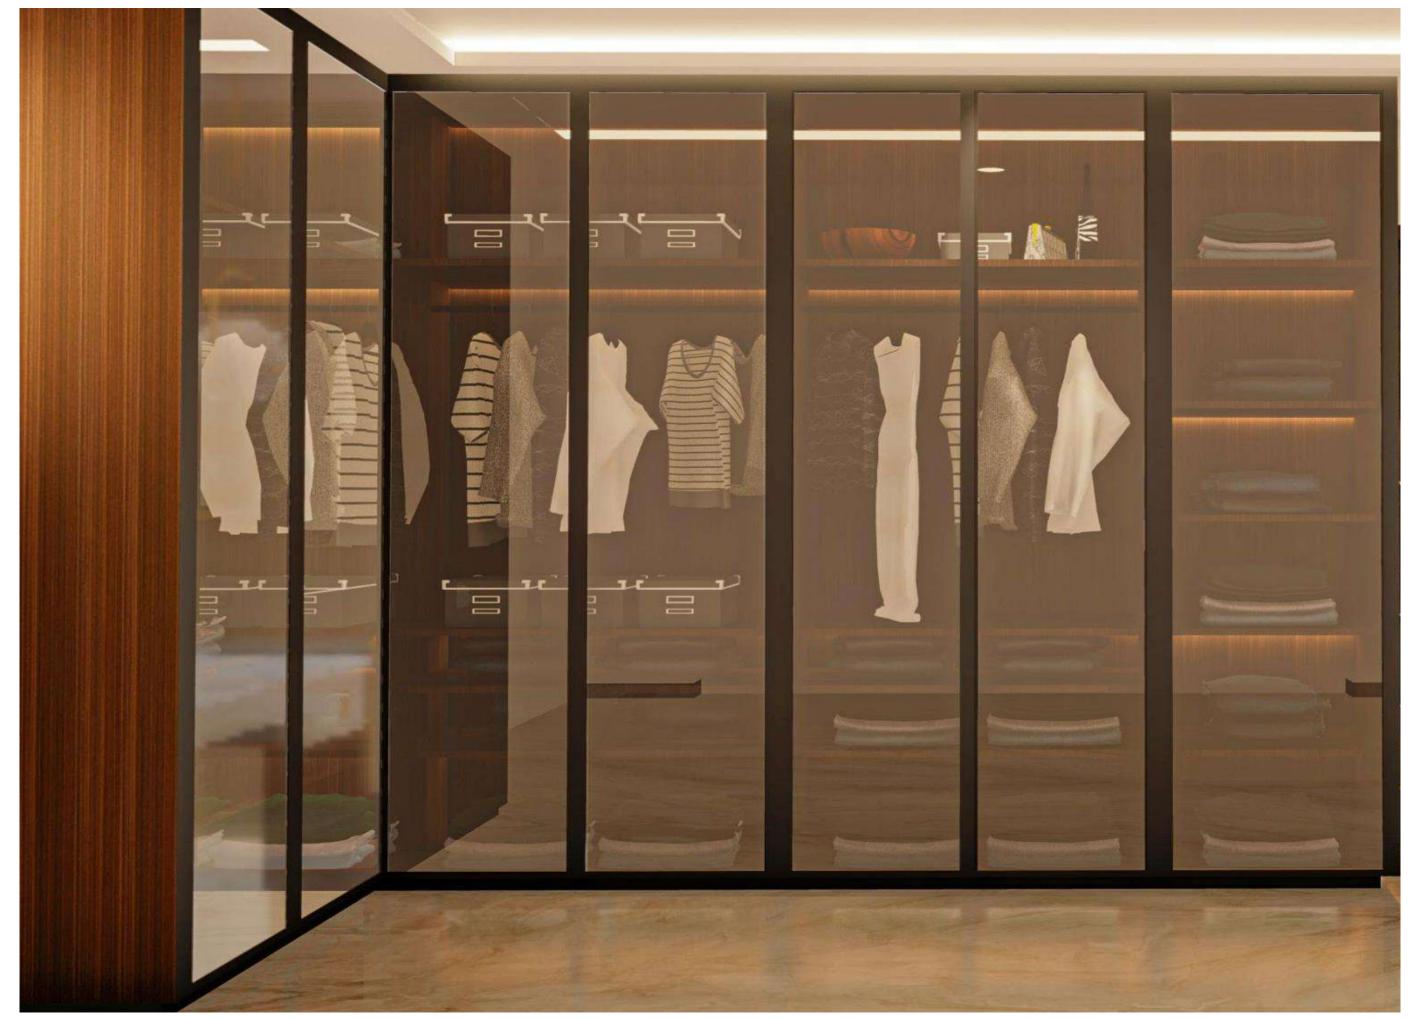

# Dressing in Master Bedroom (9'2" x 5'3")

- All bedrooms comes with an indulgent En-suite.
- Sophisticated colour palette and sensitively selected materials and fittings combine to create a serene and relaxing oasis of calm.
- Park View's luxury designer dressing have got every base covered.