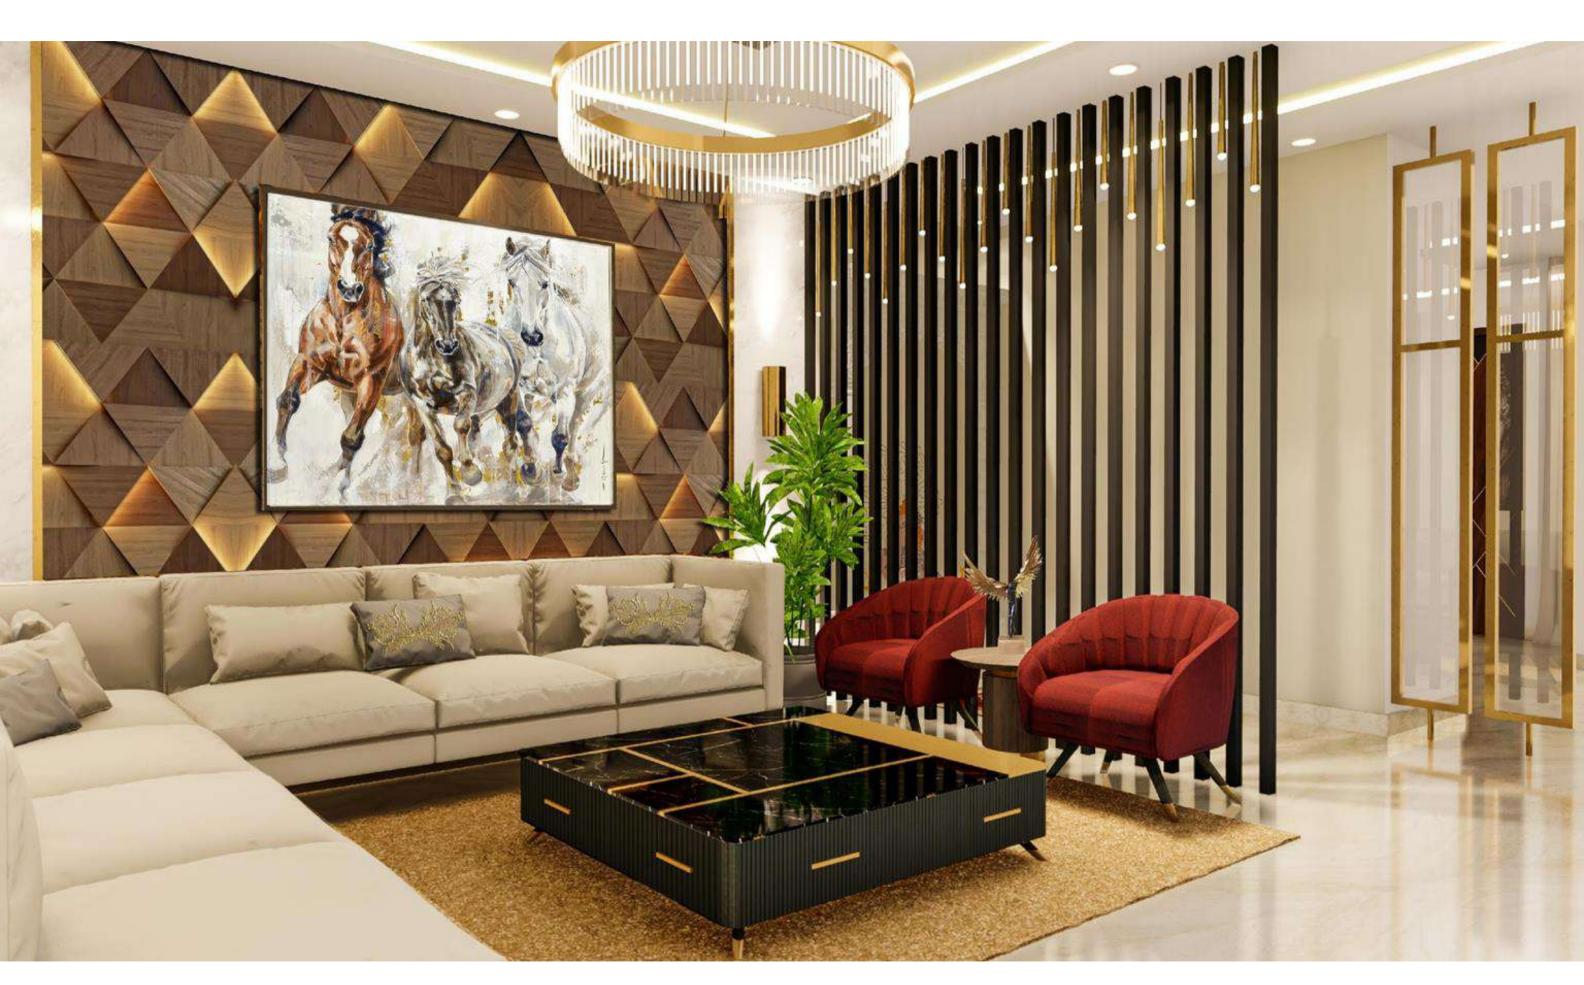

#### LIVING ROOM

BALCONY SIDE (19'8" X 18'2")

- There are series of efficient space planning techniques utilized to carve out meaningful representation of the space that you see around.
- Wide glazing brings maximum daylight and ventilation
- Light up the sky, or at least your living room, with an eye-catching modern chandelier.

# LIVING ROOM TV PANEL SIDE (19'8" X 18'2")

- Adequate planning of space to have wide screen television, home theatre, music system and recessed wall niches to add the aesthetic appeal of your interiors.
- The luxurious contemporary space is designed to exceed your expectations.