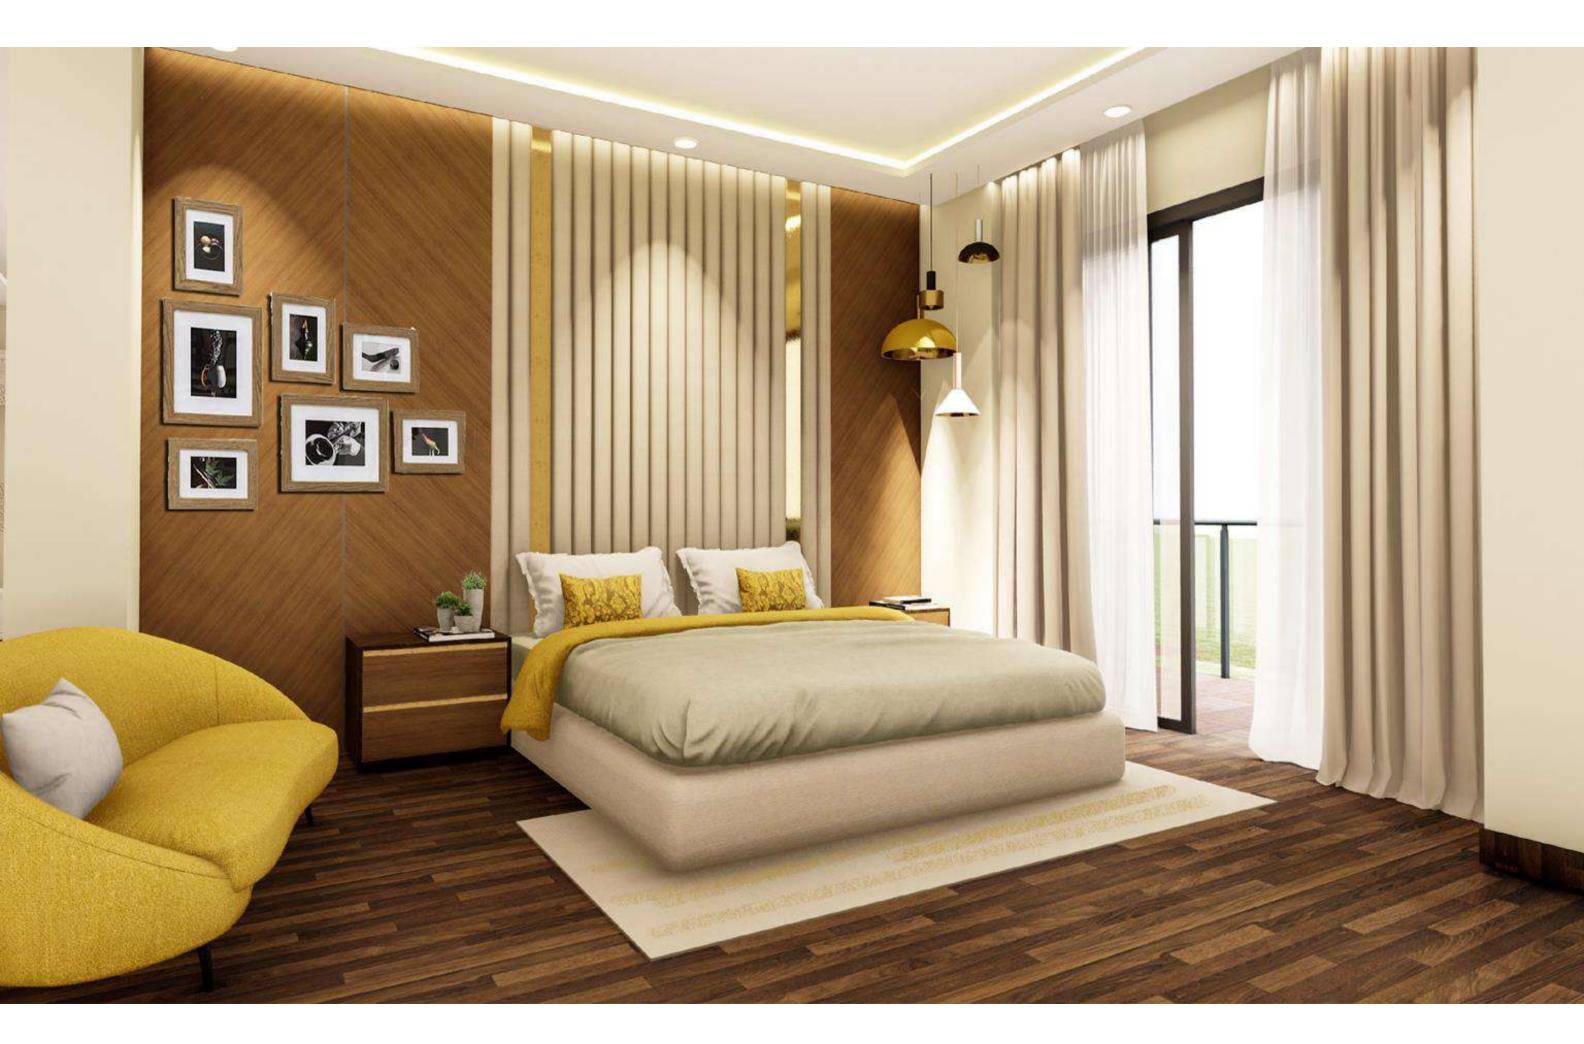

43

Master Bedroom 01 (16'3" x 12'2")

DRESS 01 (9'2" X 5'3") WASHROOM 01 (9'2" X 5'3")

# Dressing in Master Bedroom (9'2" x 5'3")

- All bedrooms comes with an indulgent En-suite.
- Sophisticated colour palette and sensitively selected materials and fittings combine to create a serene and relaxing oasis of calm.
- Park View's luxury designer dressing have got every base covered.