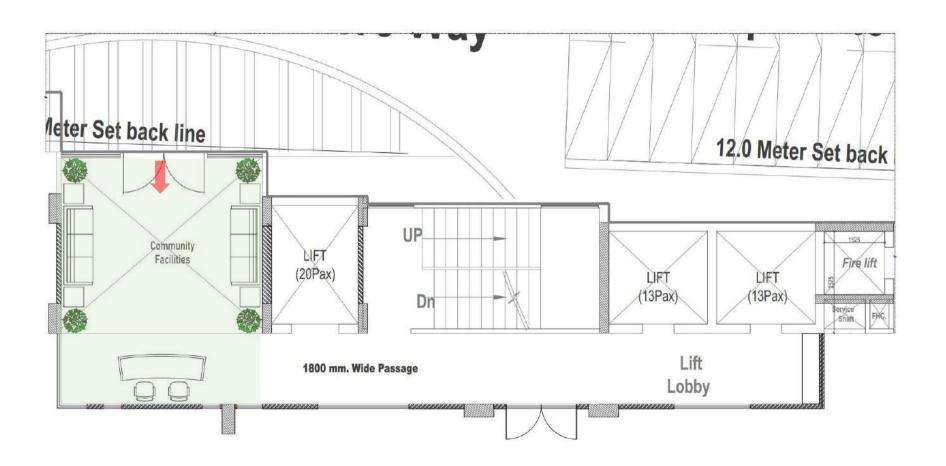

## ENTRANCE RECEPTION BLOCK B

The grandeur of the reception and lobby that welcomes residents home, the openness of the surrounding parkland and the vast array of amenities on hand all contribute to the impressive sense of scale pervading the scheme.

At Park View there is space to live, breathe and unwind.
Beautifully!

#### RECEPTION CORRIDOR

- Adequate fire safety features as per NBC norms.
- Multiple elevators for vertical movement.