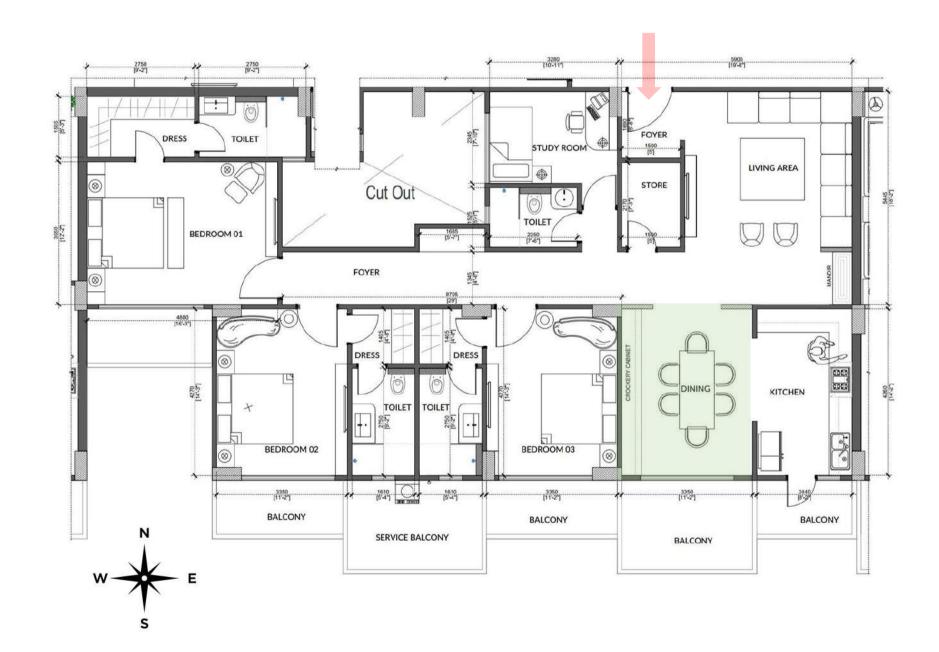

#### BLOCK B: B-01 (3 BHK + STUDY ROOM)

BUILT UP AREA = 2166.67 SQ.FT. CARPET AREA = 1621.80 SQ.FT.

Park View offers a 3 BHK flat with a study room in Block B: B-01...

#### Areas included:

- Spacious Living Room
- Dining Area & Kitchen
- 3 Bedrooms with En-Suite
- Study Room
- Service & other Balconies