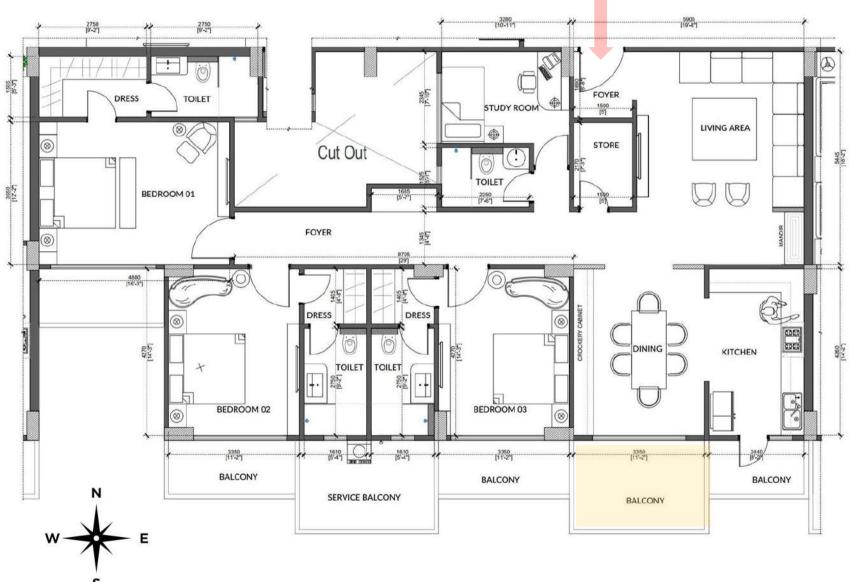

#### BLOCK B: B-01 (3 BHK + STUDY ROOM)

BUILT UP AREA = 2166.67 SQ.FT. CARPET AREA = 1621.80 SQ.FT.

Park View offers a 3 BHK flat with a study room in Block B: B-01...

#### Areas included:

- Spacious Living Room
- Dining Area & Kitchen
- 3 Bedrooms with En-Suite
- Study Room
- Service & other Balconies