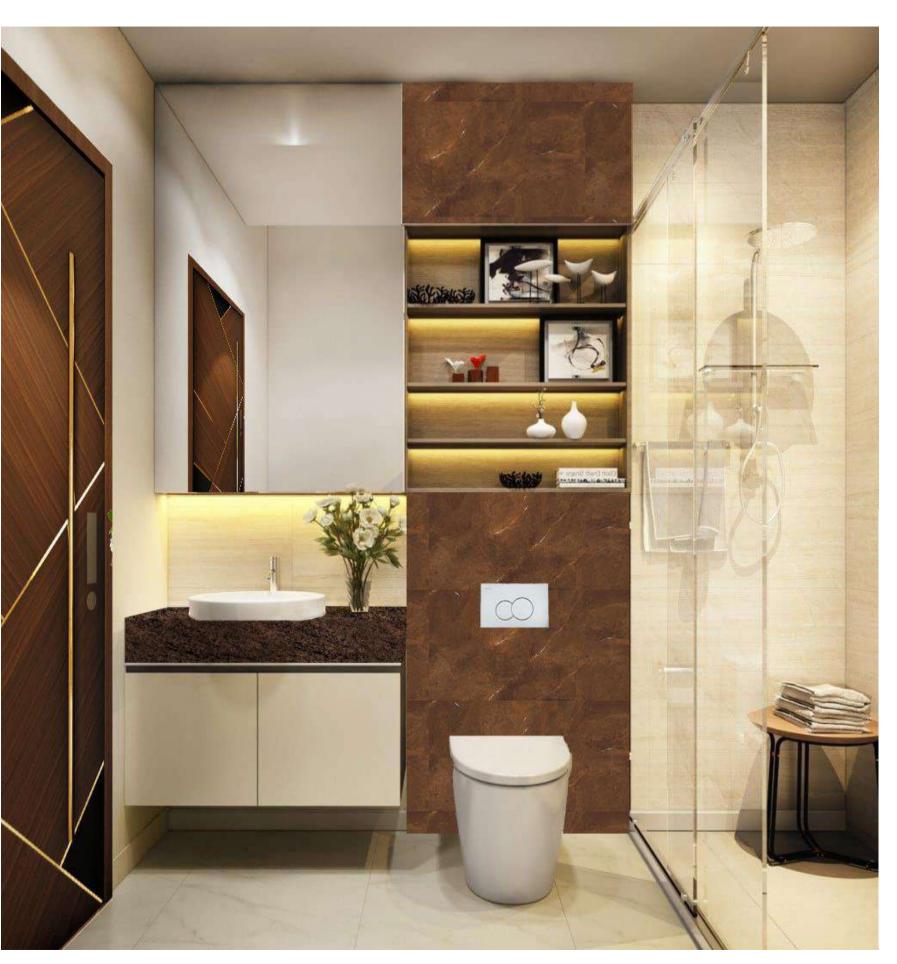

# Dressing in Master Bedroom (9'2" x 5'3")

- All bedrooms comes with an indulgent En-suite.
- Sophisticated colour palette and sensitively selected materials and fittings combine to create a serene and relaxing oasis of calm.
- Park View's luxury designer dressing have got every base covered.

# Washroom (7'6" x 5'1")

- Everyone has to bring work home with them at some time and getting a dedicated spot for home office adds extra edge to your home.
- Even the kids need an area to sit and concentrate on homework or do computer research.
- Whatever your needs may be, Park View provides you an option to select a flat with dedicated study room and connected washroom.