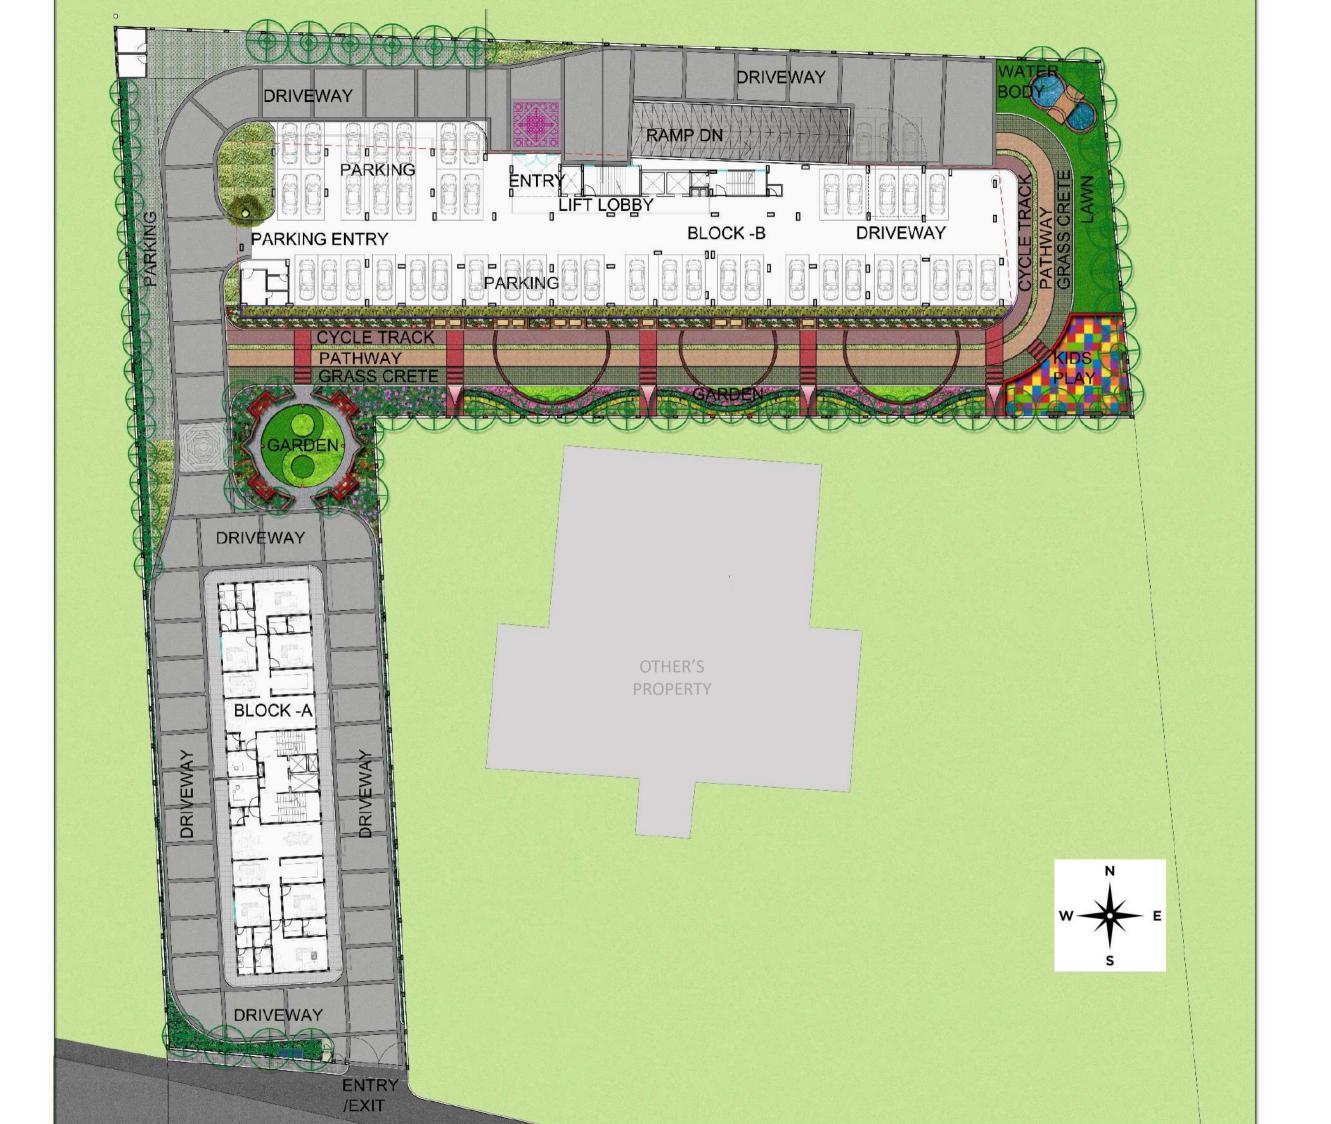

# MASTER PLAN BLOCK A & BLOCK B

This project consist of two blocks:

Block A with stilt parking + 5 floors, and

Block B has basement and stilt parking + 12 floors.