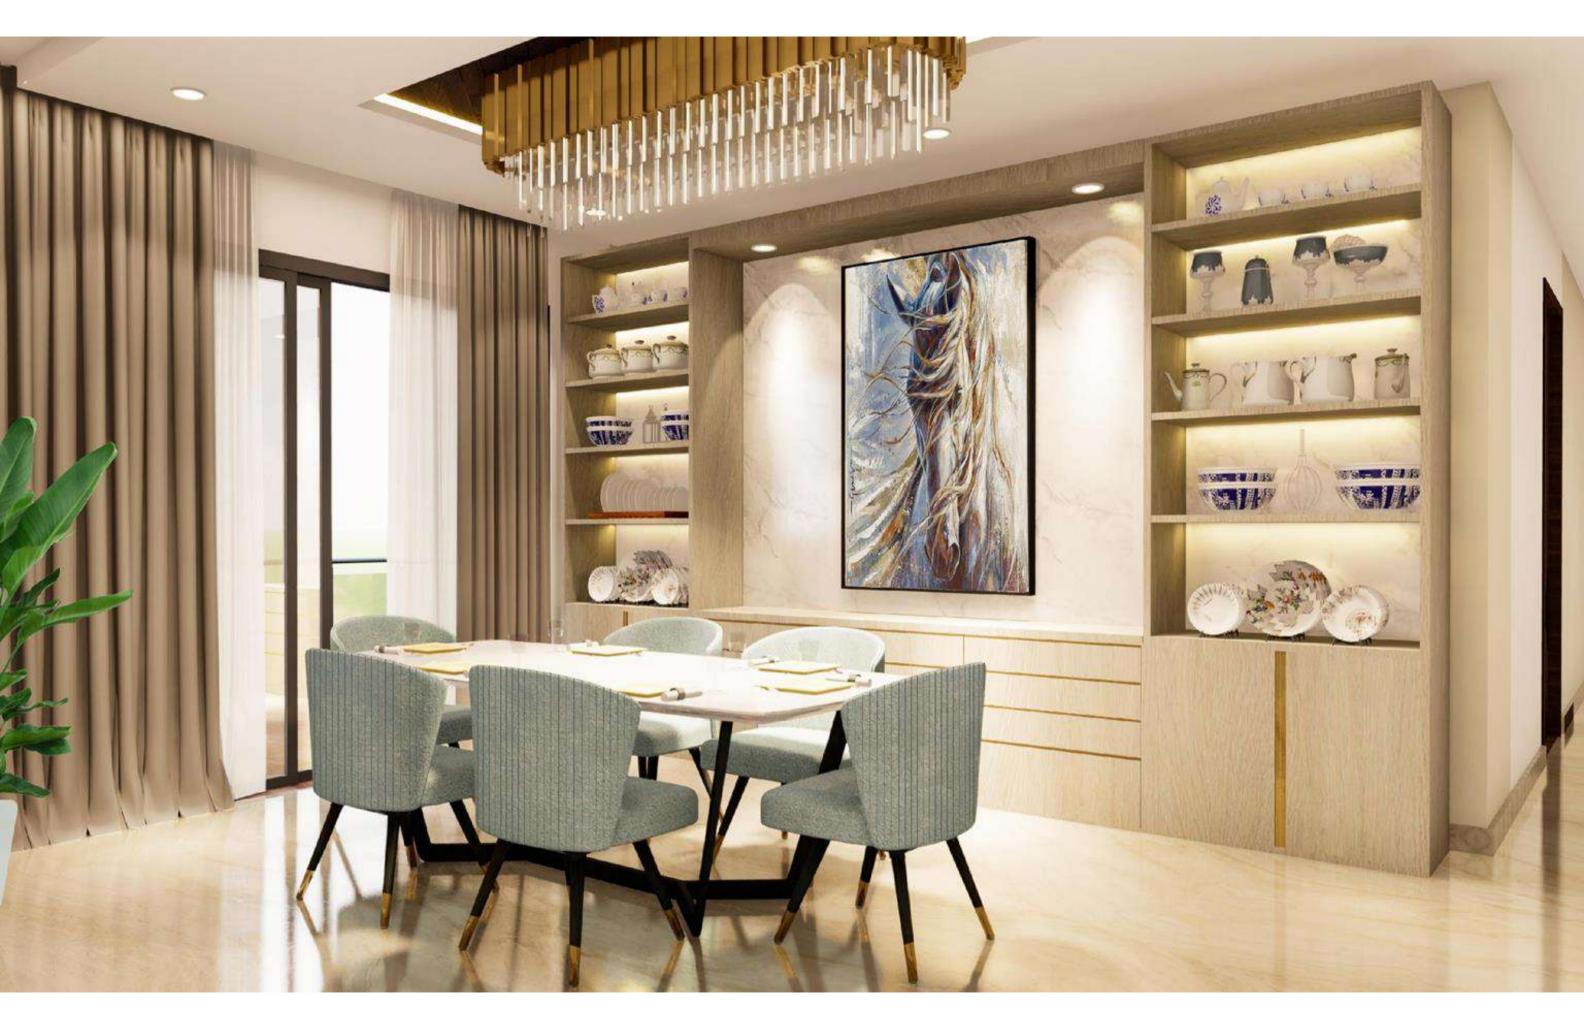

# DINING AREA (11'2" X 14'2")

- Your home's dining area is the key to great getting-together moments.
- It can be designed to show combination of different materials, patterns, and colours, that will come out together perfectly.
- Enjoy an intimate gathering with family and friends.