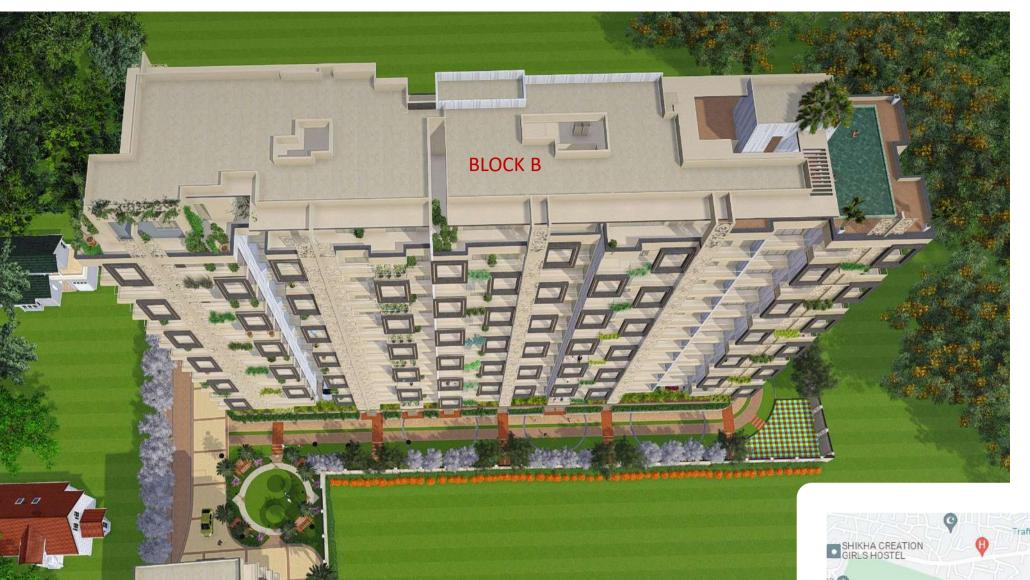

# MASTER PLAN BLOCK A & BLOCK B

This project consist of two blocks:

Block A with stilt parking + 5 floors, and

Block B has basement and stilt parking + 12 floors.