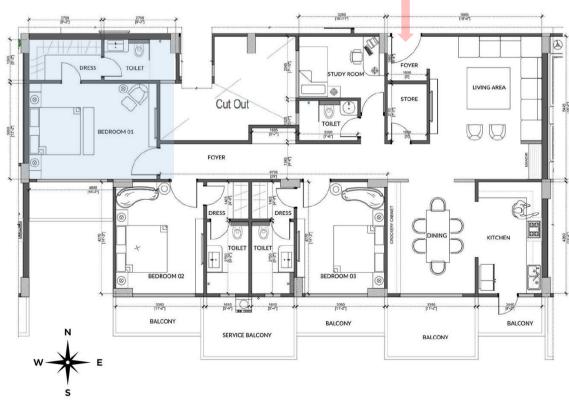

43

Master Bedroom 01 (16'3" x 12'2")

DRESS 01 (9'2" X 5'3") WASHROOM 01 (9'2" X 5'3")

# Dressing in Master Bedroom (9'2" x 5'3")

- All bedrooms comes with an indulgent En-suite.
- Sophisticated colour palette and sensitively selected materials and fittings combine to create a serene and relaxing oasis of calm.
- Park View's luxury designer dressing have got every base covered.