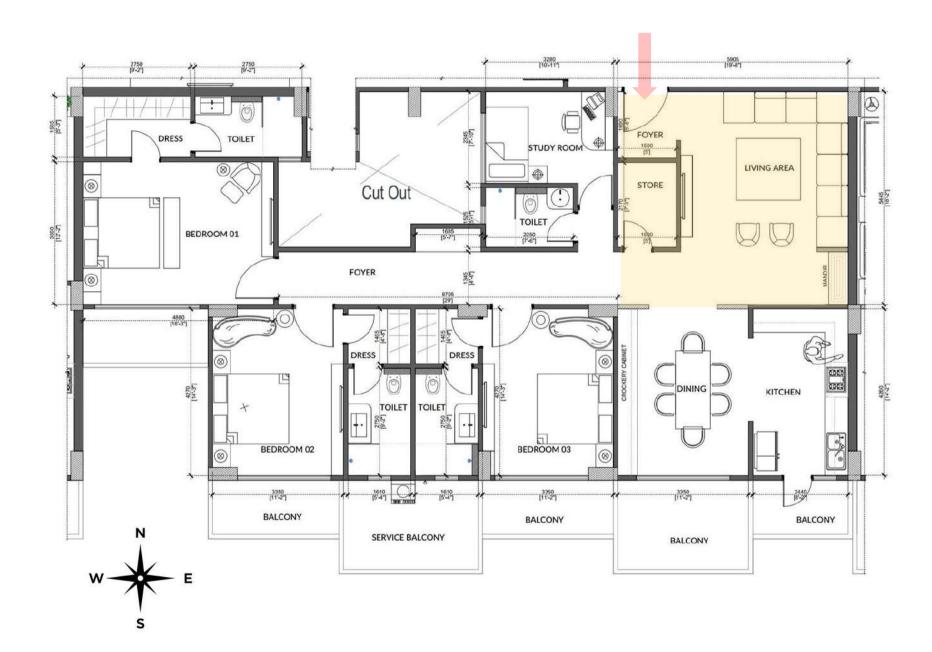

#### BLOCK B: B-01 (3 BHK + STUDY ROOM)

BUILT UP AREA = 2166.67 SQ.FT. CARPET AREA = 1621.80 SQ.FT.

Park View offers a 3 BHK flat with a study room in Block B: B-01...

#### Areas included:

- Spacious Living Room
- Dining Area & Kitchen
- 3 Bedrooms with En-Suite
- Study Room
- Service & other Balconies

#### LIVING ROOM

BALCONY SIDE (19'8" X 18'2")

- There are series of efficient space planning techniques utilized to carve out meaningful representation of the space that you see around.
- Wide glazing brings maximum daylight and ventilation
- Light up the sky, or at least your living room, with an eye-catching modern chandelier.

# LIVING ROOM TV PANEL SIDE (19'8" X 18'2")

- Adequate planning of space to have wide screen television, home theatre, music system and recessed wall niches to add the aesthetic appeal of your interiors.
- The luxurious contemporary space is designed to exceed your expectations.