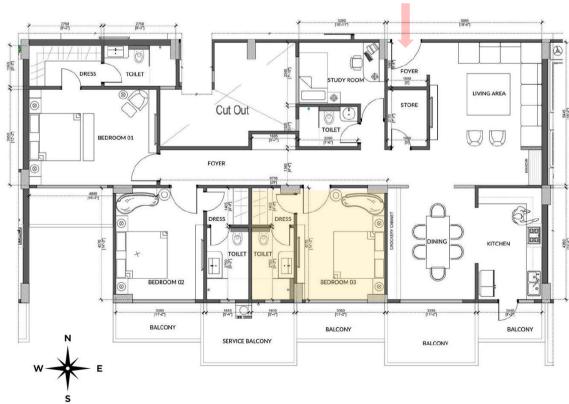

B-01 | BLOCK B | PARK VIEW

BEDROOM 02 (11'2" X 14'3")

DRESS 02
(5'4" X 4'8")

Washroom 02 (5'4" x 9'2")

BEDROOM 03 (11'2" X 14'3")

> Dress 03 (5'4" x 4'8")

Washroom 03 (5'4" x 9'2")

B-01 | BLOCK B | PARK VIEW