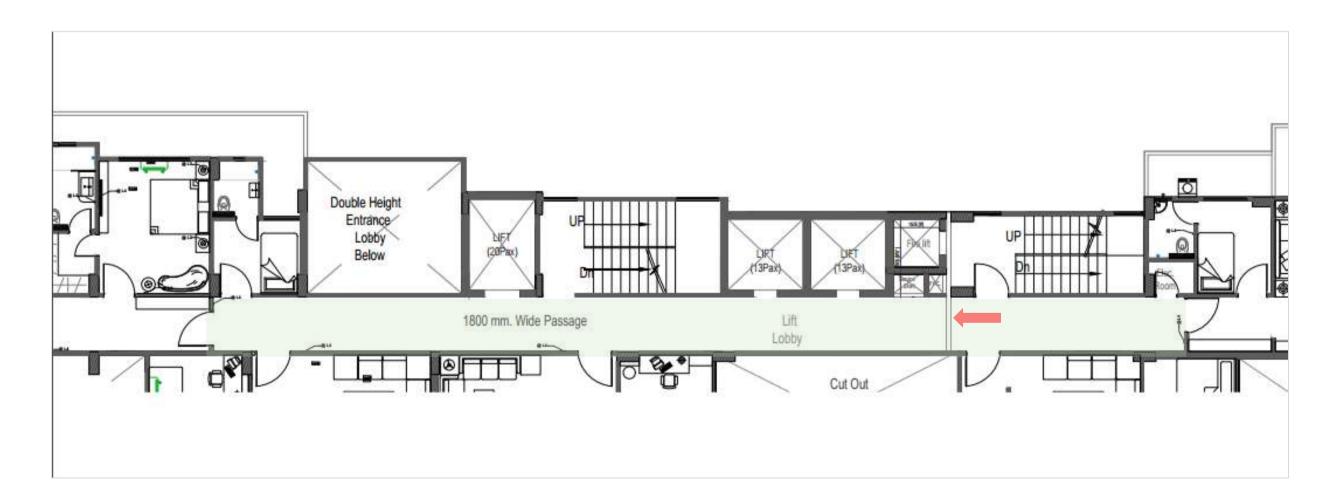

#### RECEPTION CORRIDOR

- Adequate fire safety features as per NBC norms.
- Multiple elevators for vertical movement.

#### FLOOR CORRIDOR

- A smooth and quiet ride to your doorstep
- Aesthetically designed to attract people's attention