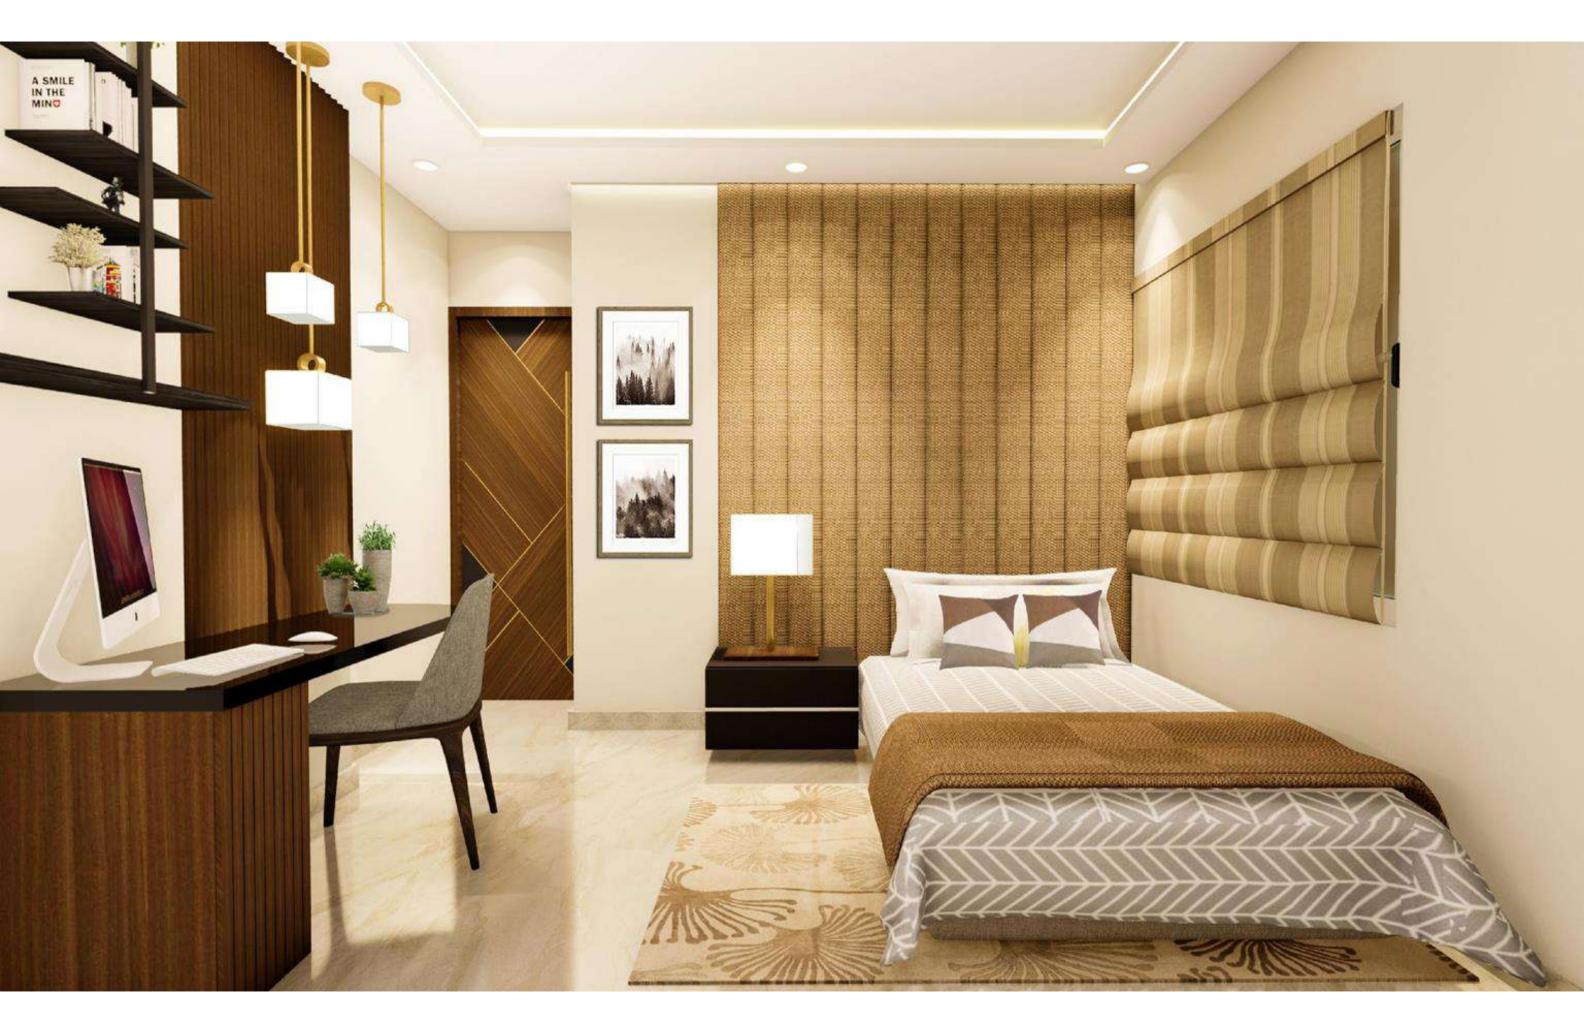

# STUDY ROOM (10'11" X 7'10")

# Washroom (7'6" x 5'1")

- Everyone has to bring work home with them at some time and getting a dedicated spot for home office adds extra edge to your home.
- Even the kids need an area to sit and concentrate on homework or do computer research.
- Whatever your needs may be, Park View provides you an option to select a flat with dedicated study room and connected washroom.