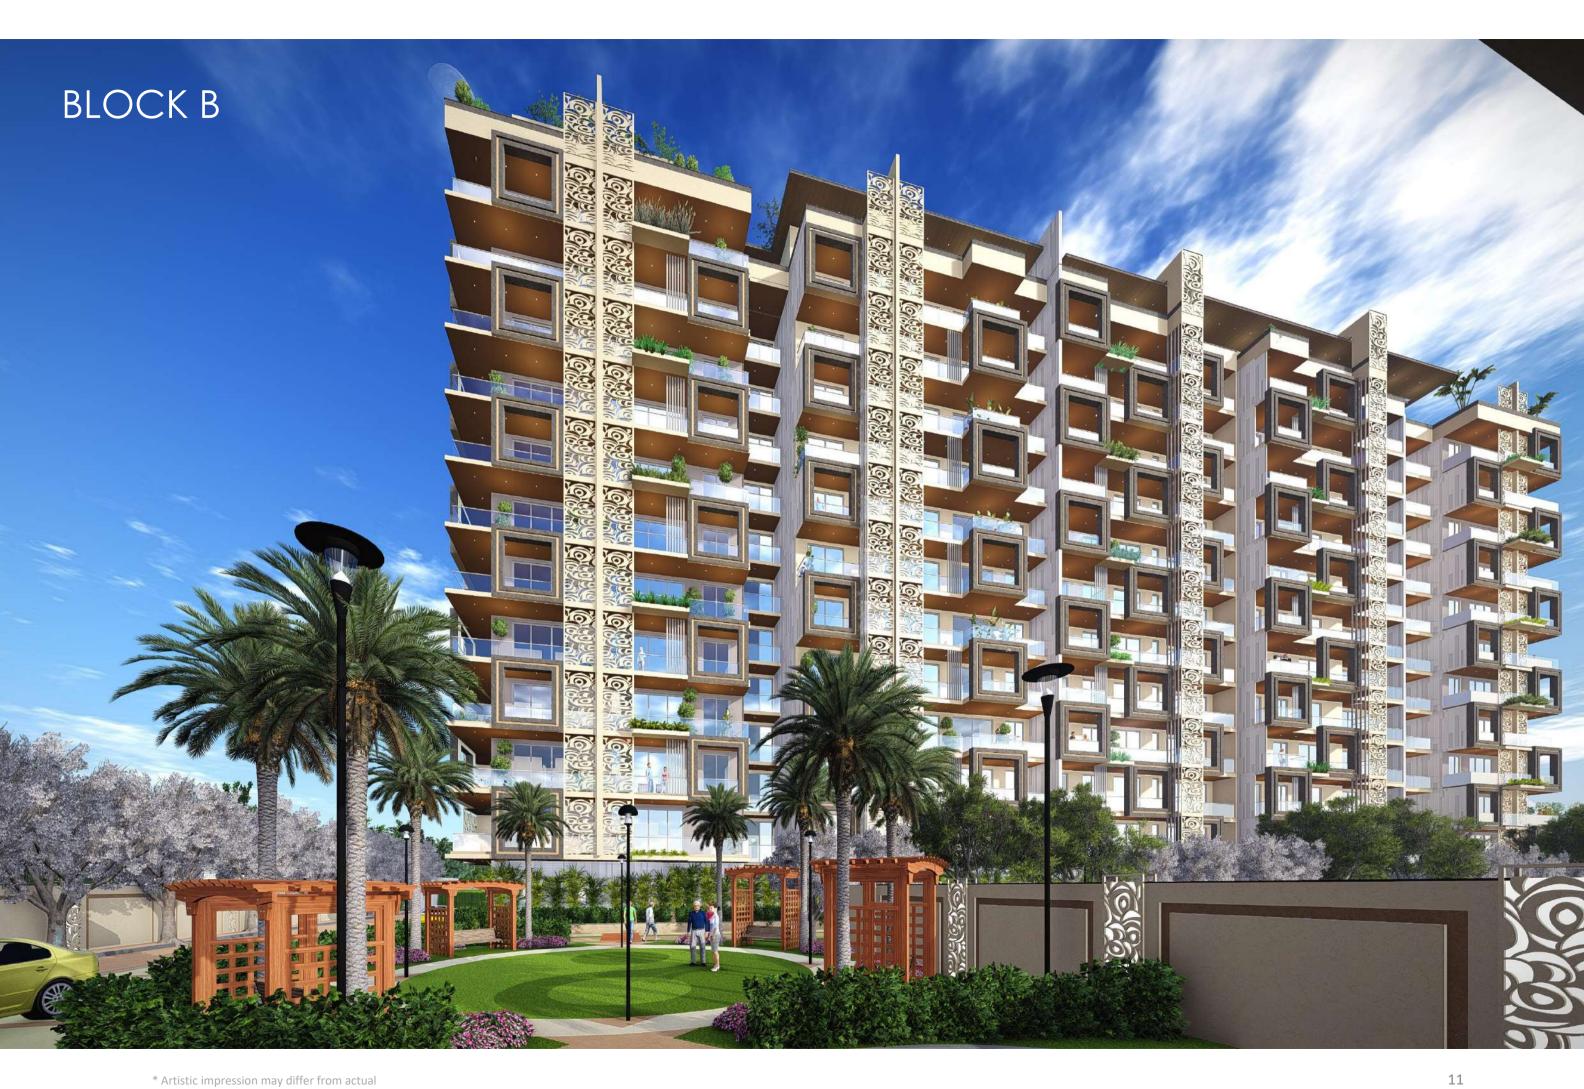

This project consist of two blocks:

Block A with stilt parking + 5 floors, and

Block B has basement and stilt parking + 12 floors.

## ACTIVITY ROOM

**BLOCK A** 