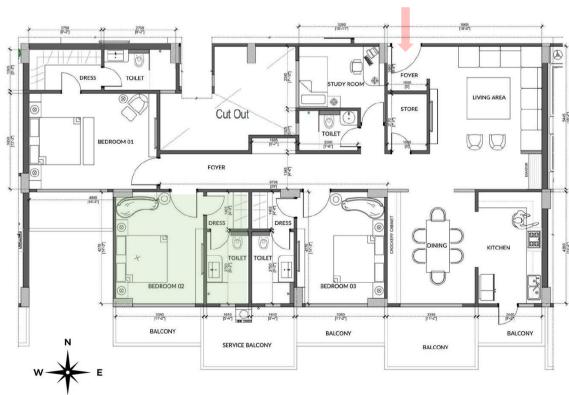

#### BLOCK B: B-01 (3 BHK + STUDY ROOM)

BUILT UP AREA = 2166.67 SQ.FT. CARPET AREA = 1621.80 SQ.FT.

Park View offers a 3 BHK flat with a study room in Block B: B-01...

#### Areas included:

- Spacious Living Room
- Dining Area & Kitchen
- 3 Bedrooms with En-Suite
- Study Room
- Service & other Balconies

B-01 | BLOCK B | PARK VIEW

BEDROOM 02 (11'2" X 14'3")

DRESS 02
(5'4" X 4'8")

Washroom 02 (5'4" x 9'2")

BEDROOM 03 (11'2" X 14'3")

> Dress 03 (5'4" x 4'8")

Washroom 03 (5'4" x 9'2")

B-01 | BLOCK B | PARK VIEW