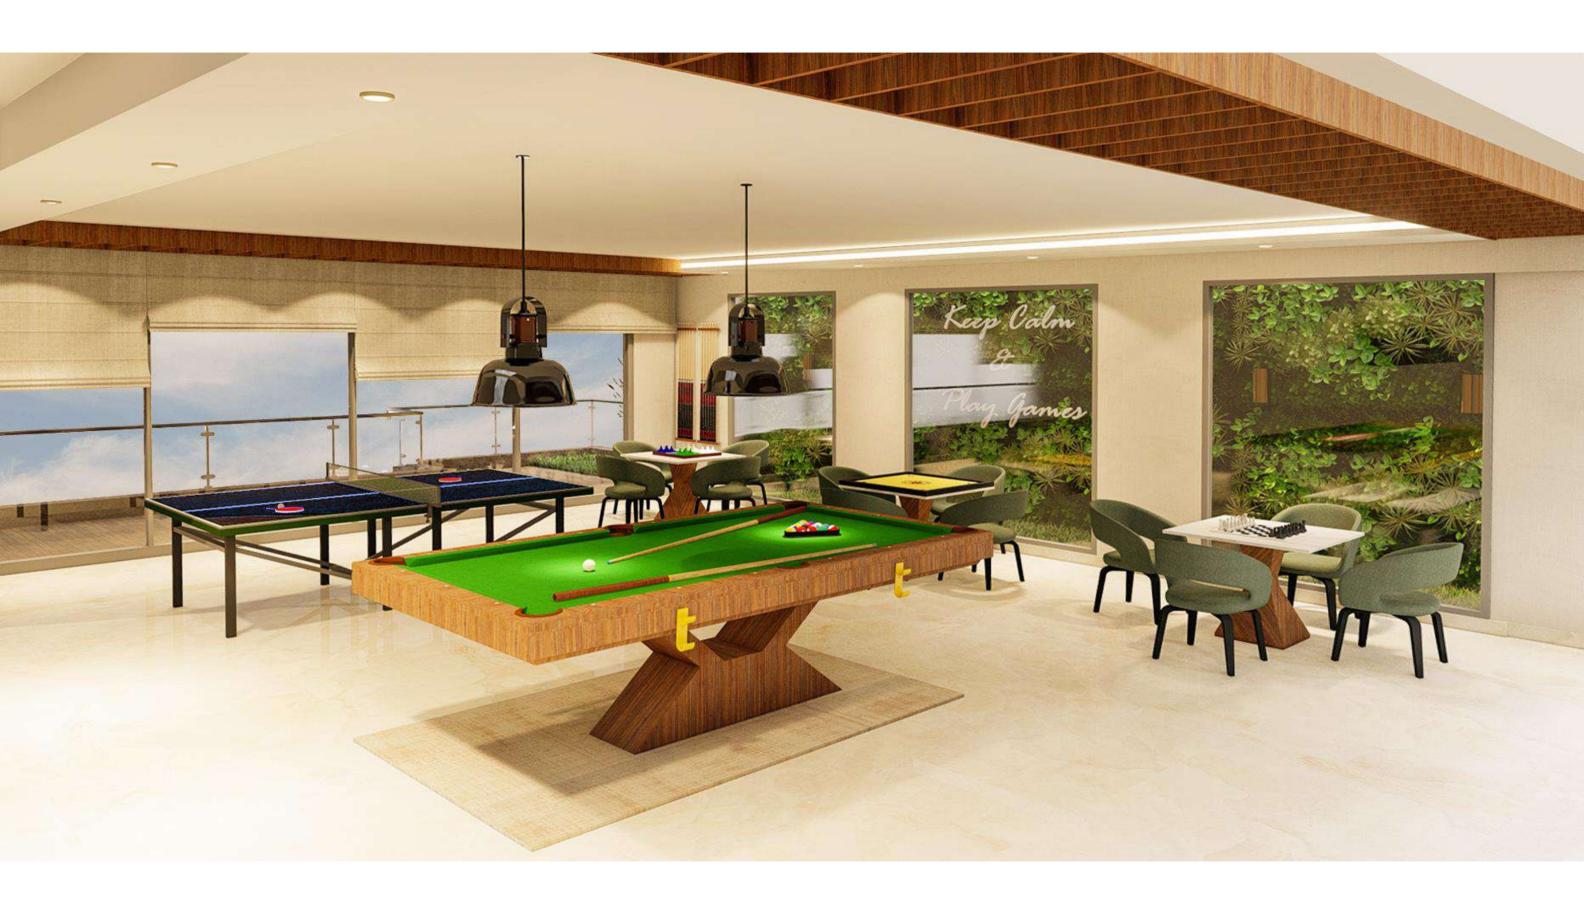

## ACTIVITY ROOM

**BLOCK A** 

# AMENITIES MINGLE WITH THE STARS

Head up to the rooftop of Block B and enjoy the incredible facilities available like:

- SKY POOL with a deck and changing room
- Indoor Party Hall
- Gym overlooking the sky pool with locker facility.
- Steam cubicle
- Activity room which can have facilities like Snooker, Table Tennis, Chess and Carrom
- Sitting Lounge
- Structured garden with walking pathway
- Hassle-free planned parking space for your premium cars