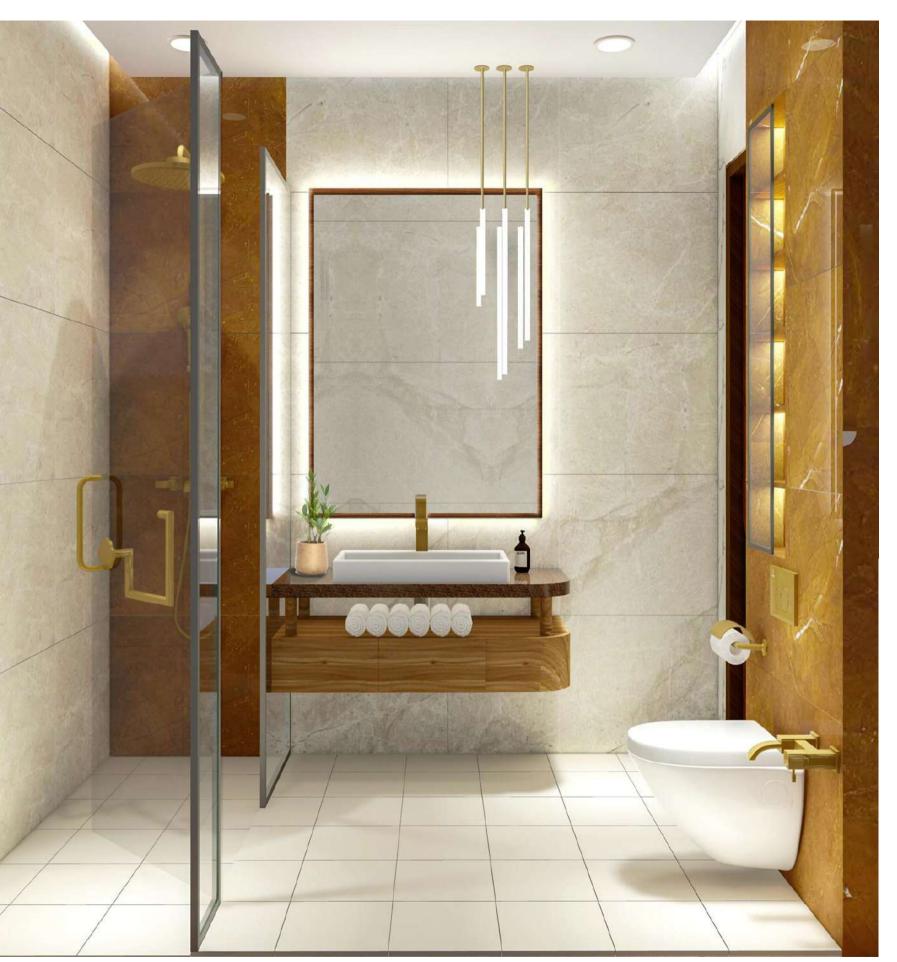

43

Master Bedroom 01 (16'3" x 12'2")

DRESS 01 (9'2" X 5'3") WASHROOM 01 (9'2" X 5'3")

# Dressing in Master Bedroom (9'2" x 5'3")

- All bedrooms comes with an indulgent En-suite.
- Sophisticated colour palette and sensitively selected materials and fittings combine to create a serene and relaxing oasis of calm.
- Park View's luxury designer dressing have got every base covered.