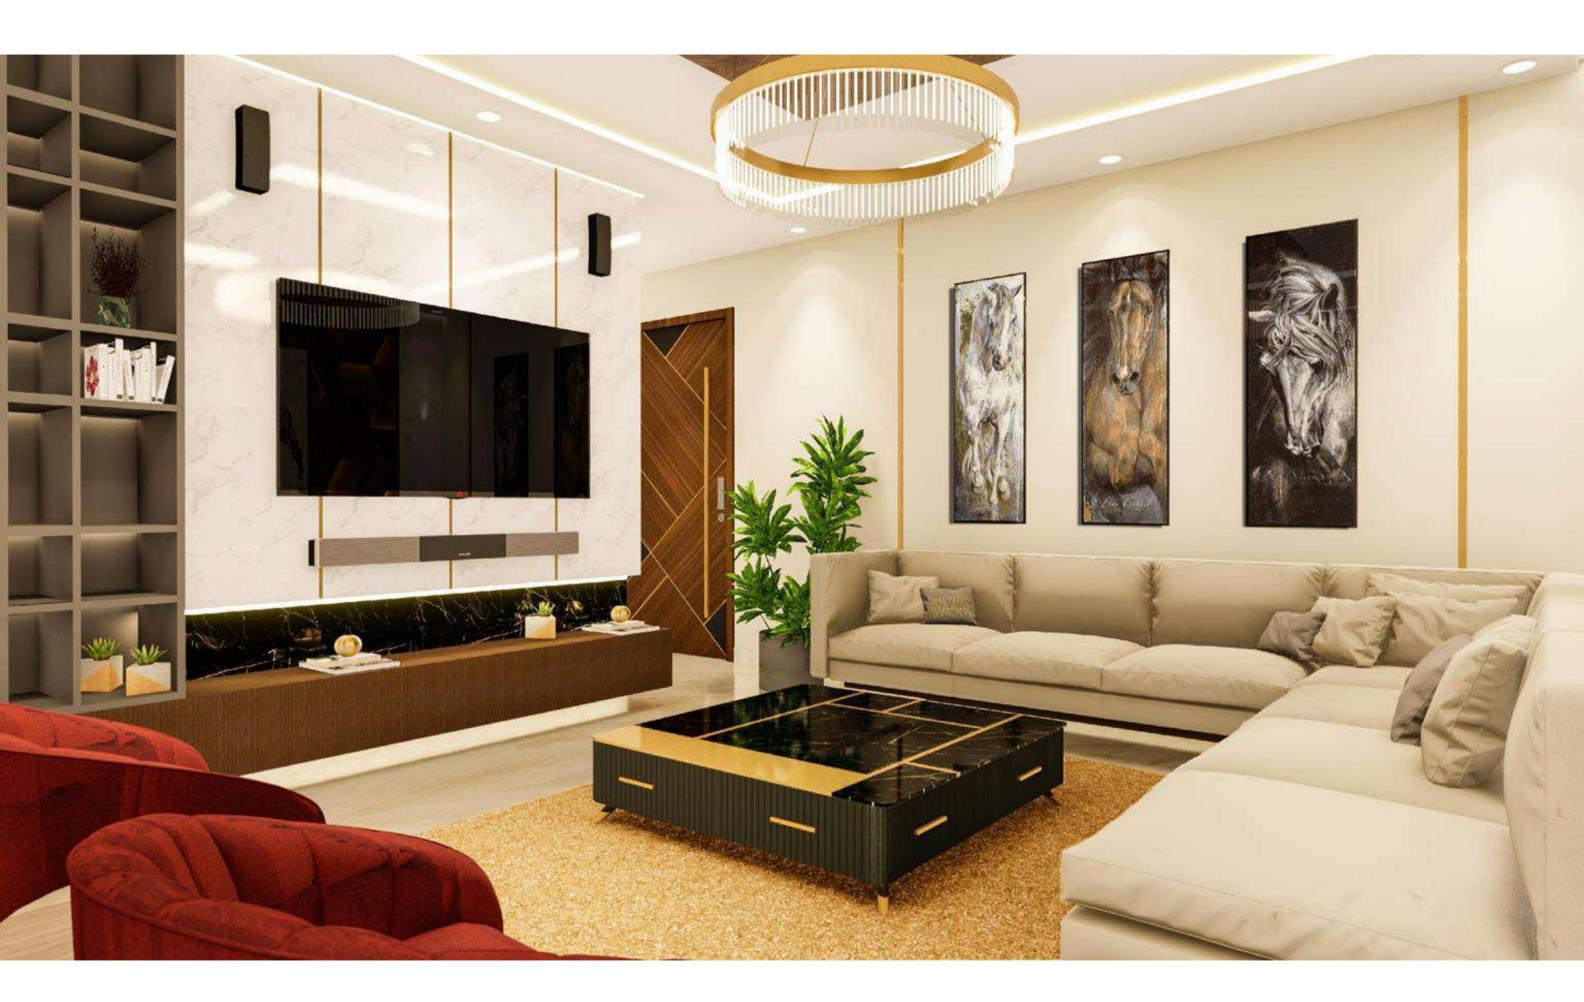

#### LIVING ROOM

BALCONY SIDE (19'8" X 18'2")

- There are series of efficient space planning techniques utilized to carve out meaningful representation of the space that you see around.
- Wide glazing brings maximum daylight and ventilation
- Light up the sky, or at least your living room, with an eye-catching modern chandelier.

# LIVING ROOM TV PANEL SIDE (19'8" X 18'2")

- Adequate planning of space to have wide screen television, home theatre, music system and recessed wall niches to add the aesthetic appeal of your interiors.
- The luxurious contemporary space is designed to exceed your expectations.