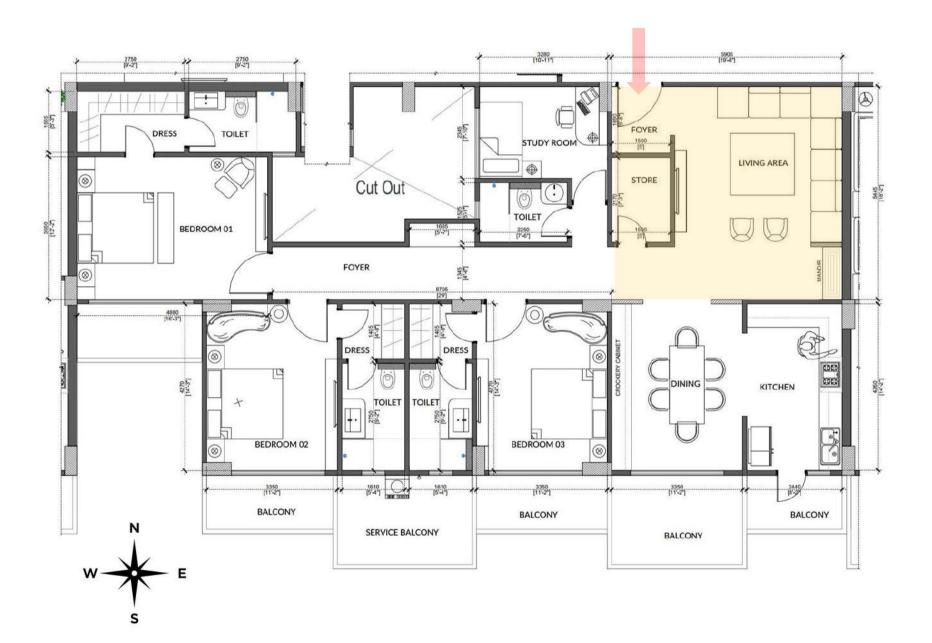

#### BLOCK B: B-01 (3 BHK + STUDY ROOM)

BUILT UP AREA = 2166.67 SQ.FT. CARPET AREA = 1621.80 SQ.FT.

Park View offers a 3 BHK flat with a study room in Block B: B-01...

#### Areas included:

- Spacious Living Room
- Dining Area & Kitchen
- 3 Bedrooms with En-Suite
- Study Room
- Service & other Balconies

#### LIVING ROOM

BALCONY SIDE (19'8" X 18'2")

- There are series of efficient space planning techniques utilized to carve out meaningful representation of the space that you see around.
- Wide glazing brings maximum daylight and ventilation
- Light up the sky, or at least your living room, with an eye-catching modern chandelier.

# LIVING ROOM TV PANEL SIDE (19'8" X 18'2")

- Adequate planning of space to have wide screen television, home theatre, music system and recessed wall niches to add the aesthetic appeal of your interiors.
- The luxurious contemporary space is designed to exceed your expectations.