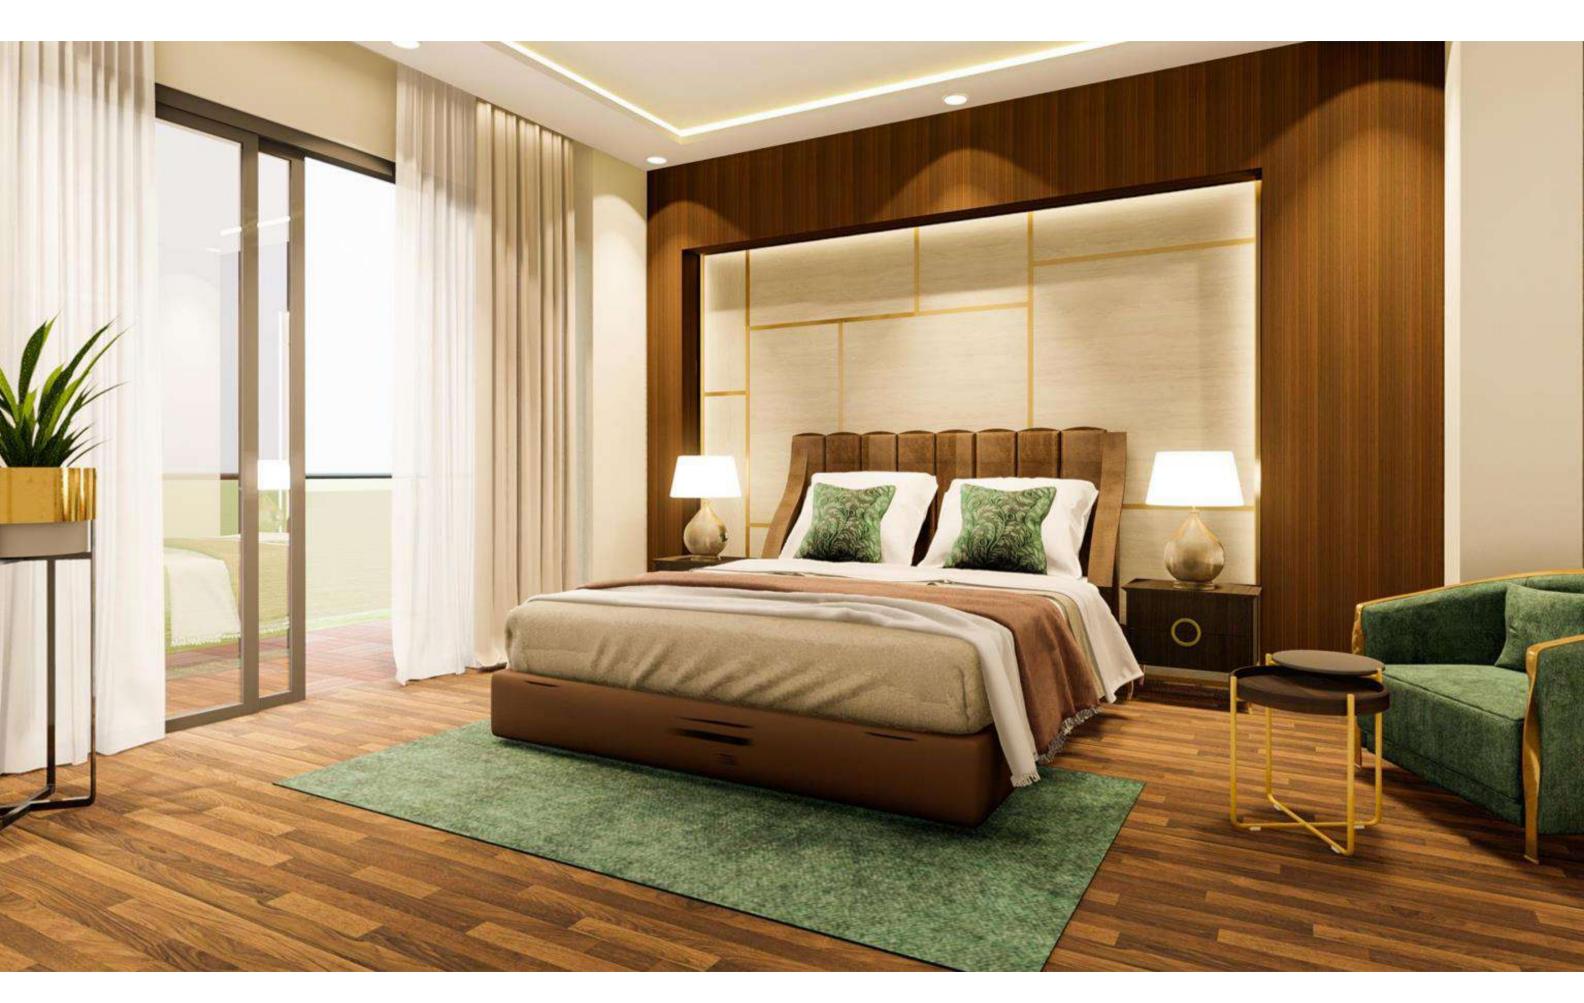

43

Master Bedroom 01 (16'3" x 12'2")

DRESS 01 (9'2" X 5'3") WASHROOM 01 (9'2" X 5'3")

# Dressing in Master Bedroom (9'2" x 5'3")

- All bedrooms comes with an indulgent En-suite.
- Sophisticated colour palette and sensitively selected materials and fittings combine to create a serene and relaxing oasis of calm.
- Park View's luxury designer dressing have got every base covered.