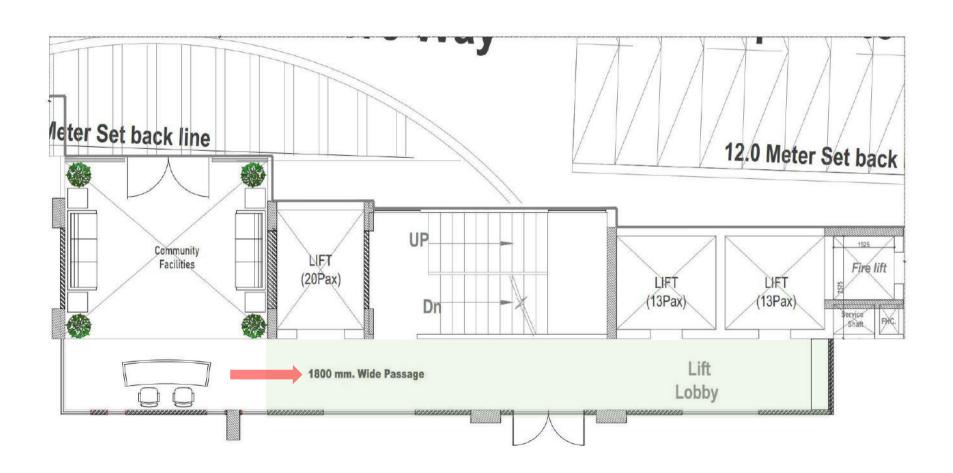

#### RECEPTION CORRIDOR

- Adequate fire safety features as per NBC norms.
- Multiple elevators for vertical movement.

#### FLOOR CORRIDOR

- A smooth and quiet ride to your doorstep
- Aesthetically designed to attract people's attention