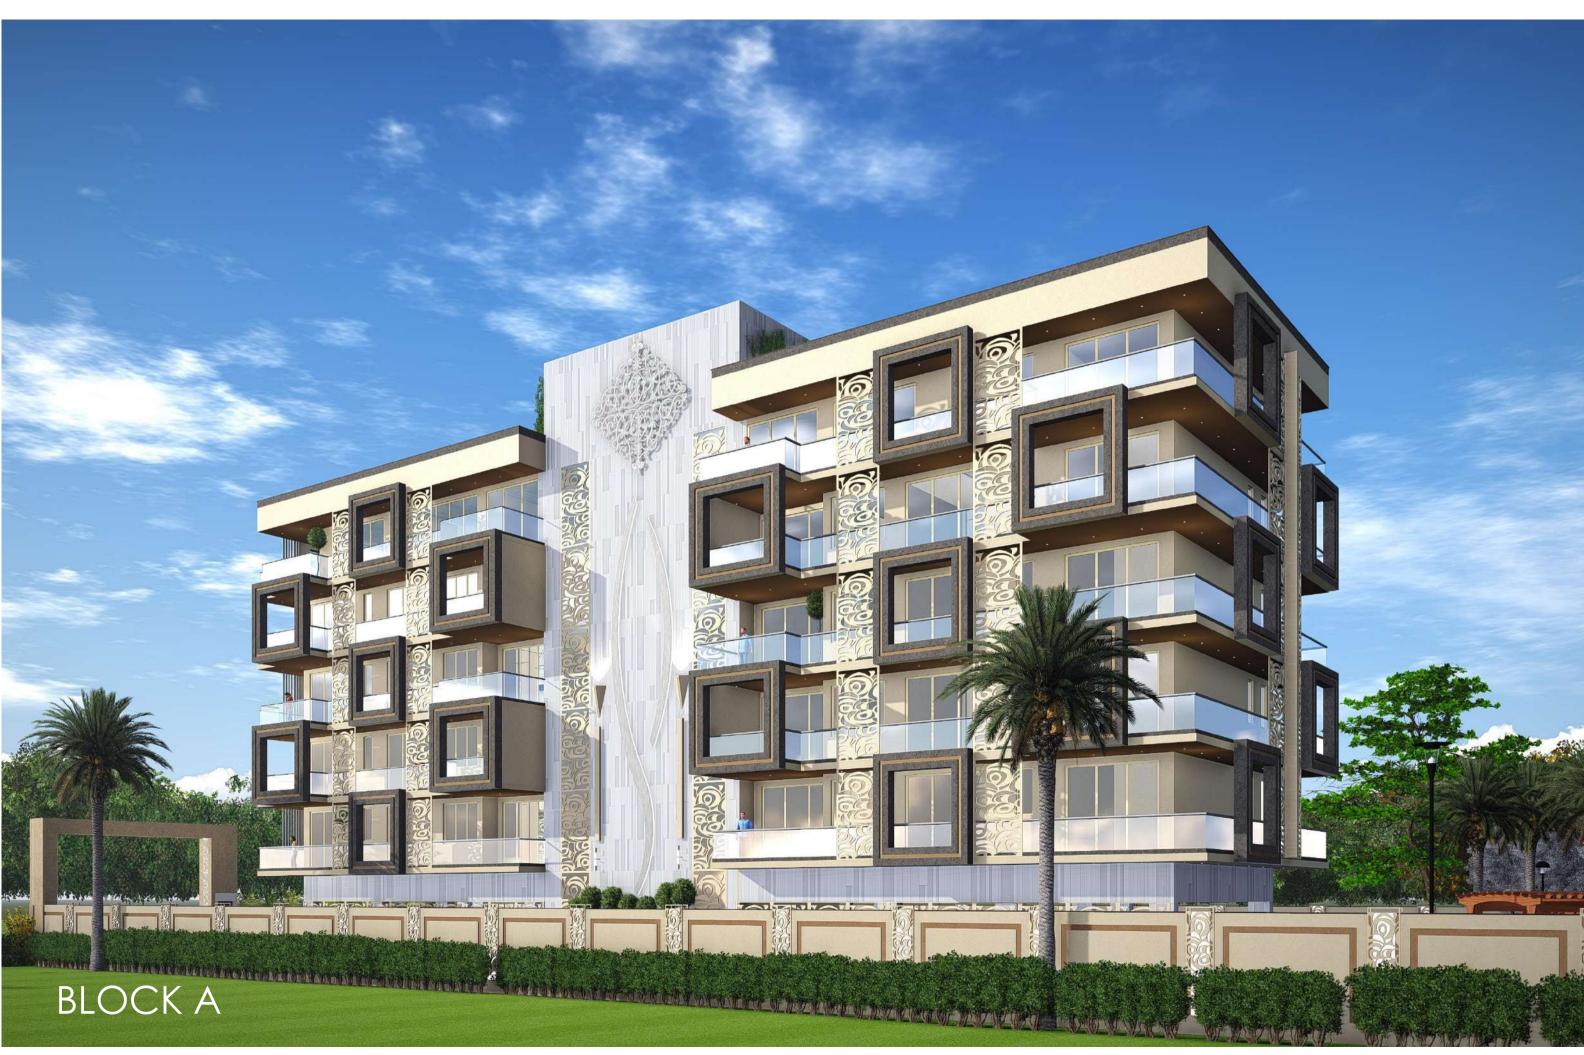

This project consist of two blocks:

Block A with stilt parking + 5 floors, and

Block B has basement and stilt parking + 12 floors.