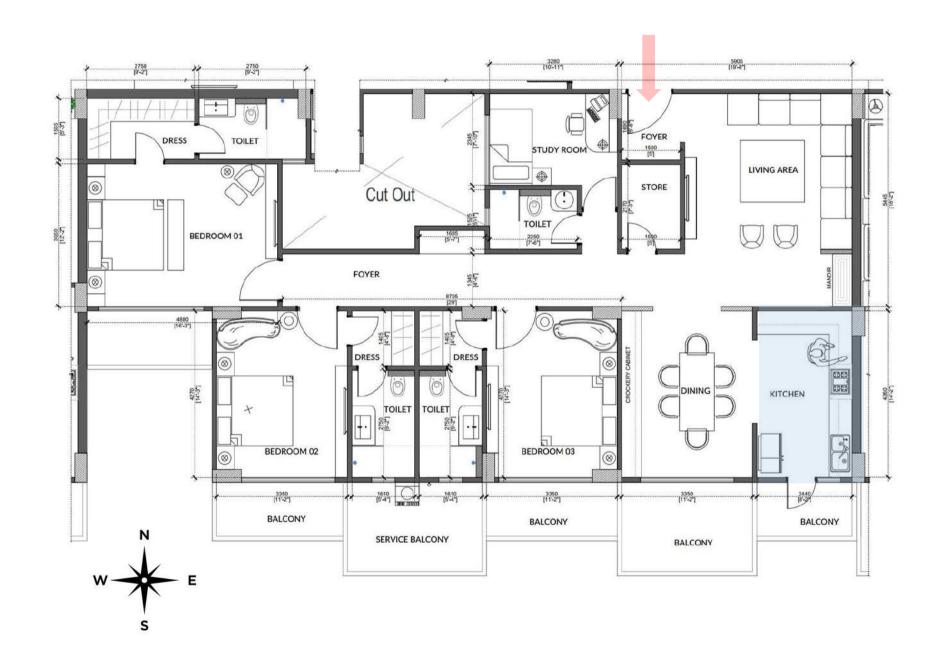

#### BLOCK B: B-01 (3 BHK + STUDY ROOM)

BUILT UP AREA = 2166.67 SQ.FT. CARPET AREA = 1621.80 SQ.FT.

Park View offers a 3 BHK flat with a study room in Block B: B-01...

#### Areas included:

- Spacious Living Room
- Dining Area & Kitchen
- 3 Bedrooms with En-Suite
- Study Room
- Service & other Balconies