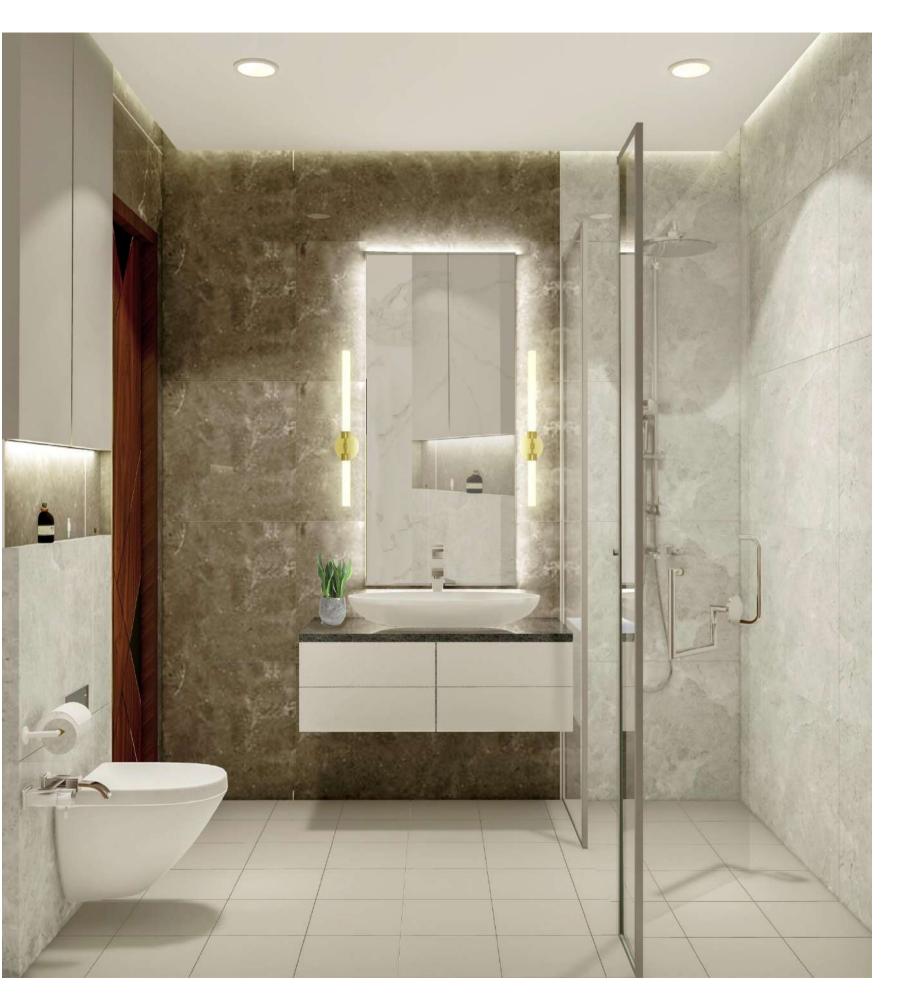

# Dressing in Master Bedroom (9'2" x 5'3")

- All bedrooms comes with an indulgent En-suite.
- Sophisticated colour palette and sensitively selected materials and fittings combine to create a serene and relaxing oasis of calm.
- Park View's luxury designer dressing have got every base covered.

# Washroom (7'6" x 5'1")

- Everyone has to bring work home with them at some time and getting a dedicated spot for home office adds extra edge to your home.
- Even the kids need an area to sit and concentrate on homework or do computer research.
- Whatever your needs may be, Park View provides you an option to select a flat with dedicated study room and connected washroom.